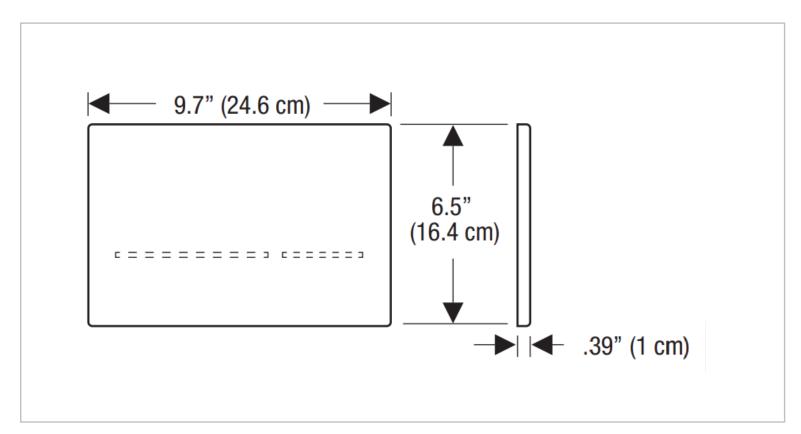

Brand : GEBERIT, Switzerland
Name : Sigma 80 Flush plates

Item Code: 116.090.SG.6

Designer:

Color / Finish : Black Glass
Dimensions : 246 x 164 mm