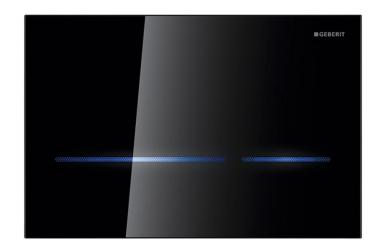

Brand : GEBERIT, Switzerland
Name : Sigma 80 Flush plates

Item Code: 116.090.SG.6

Designer:

Color / Finish : Black Glass
Dimensions : 246 x 164 mm

## Product info:

- · Black or mirrored glass surface with matte black accent
- Suitable for private or semi-public applications
- Glass plate can be locked in place for tamper resistance
- · Dual-flush built in
- LED lighting in five user-selectable colors
- · Touch free versions allow wireless