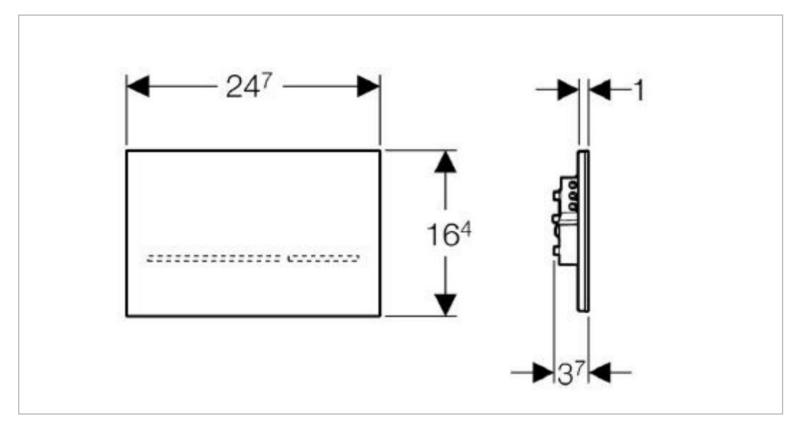

| Brand :          | GEBERIT, Switzerland                         |
|------------------|----------------------------------------------|
| Name :           | Sigma, Sigma80 Touchless Dual Flush<br>Plate |
| Item Code :      | 116.090.SG.1                                 |
| Designer :       |                                              |
| Color / Finish : | Jet black finish RAL 9005                    |
| Dimensions :     | 246 mm x 164 mm x 12.6 mm                    |