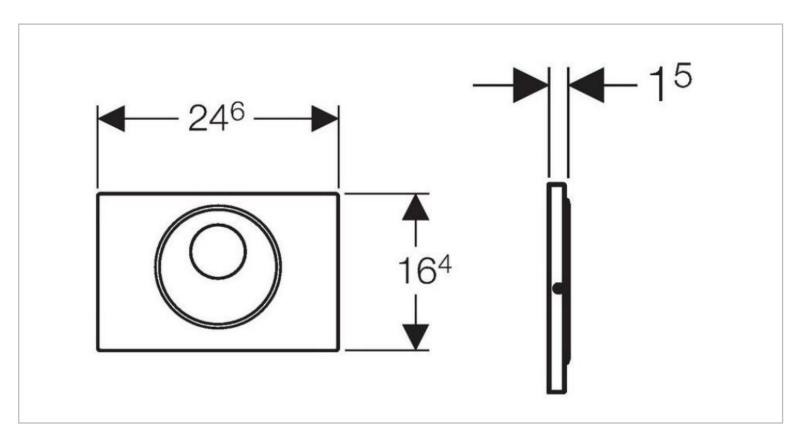

Brand: GEBERIT, Switzerland

Name: Sigma, Hands-free flushing with manual

flush override

Item Code: 115.891.SN.5

Designer:

Color / Finish: Stainless steel brushed frame w/ Dimensions: Polished ring & brushed button

246 mm x 164 mm

## Product info:

• Hands-free flushing with manual override (stop & go flush built in)

**Battery** powered

## Add-ons:

• Sigma Concealed cistern or with wall mounted frame





Flushing of pipe must be done before fittings are installed. Failure to do so voids the warranty. Follow cleaning instructions and avoid using any harmful chemicals.

All information is for reference only. Installation shall always be based on the specs provided with actual delivered items.

For more info, visit www.kuysen.com