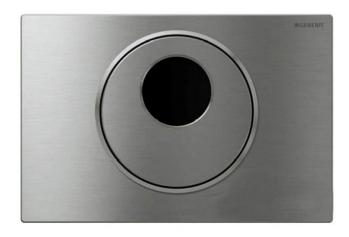

Brand: GEBERIT, Switzerland

Name: Sigma, Hands-free flushing with manual

flush override

Item Code: 115.891.SN.5

Designer:

Color / Finish: Stainless steel brushed frame w/ Dimensions: Polished ring & brushed button

## Product info:

• Hands-free flushing with manual override (stop & go flush built in)

**Battery** powered