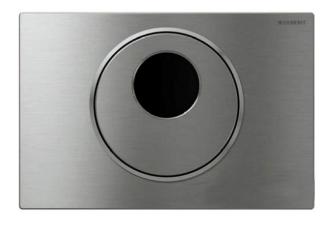

Brand: GEBERIT, Switzerland

Sigma, Hands-free flushing with manual Name:

flush override

Item Code: 115.890.SN.5

Designer:

Color / Finish: Stainless steel brushed frame w/

Polished ring & brushed button

Dimensions: 246 mm x 164 mm

· Hands-free flushing

• With manual override (stop and go flush built in)

• AC (mains) powered

Inclusive of 115.861.00 installation kit