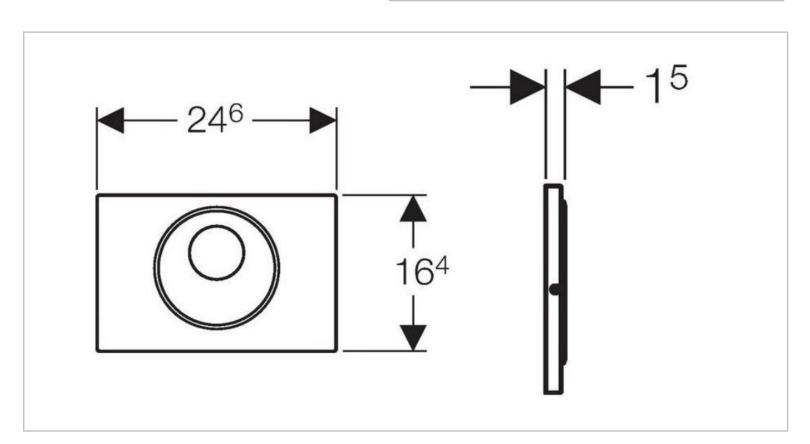

Brand: GEBERIT, Switzerland

Sigma, Hands-free flushing with manual Name:

flush override

Item Code: 115.890.SN.5

Designer:

Color / Finish: Stainless steel brushed frame w/

Polished ring & brushed button

Dimensions: 246 mm x 164 mm