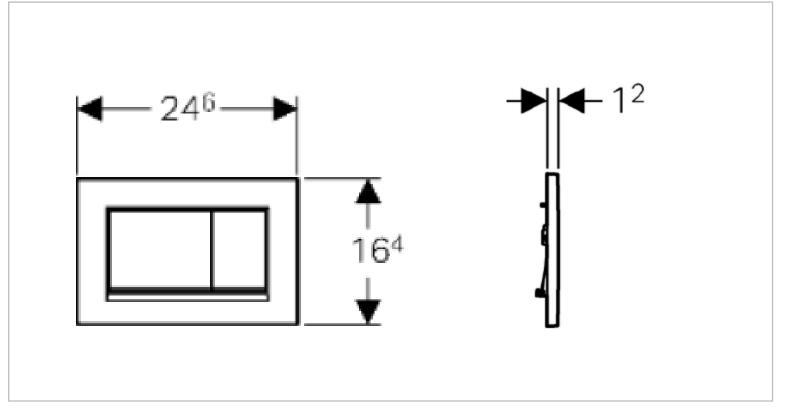

## GEBERIT

| Brand :                          | GEBERIT, Switzerland                                          |
|----------------------------------|---------------------------------------------------------------|
| Name :                           | Sigma, Front actuator plate for concealed cistern, dual flush |
| Item Code :                      | 115.883.KN.1                                                  |
| Designer :                       |                                                               |
| Color / Finish :<br>Dimensions : | Matt Bright / Matt Chrome<br>246 mm x 164 mm x 12 mm          |