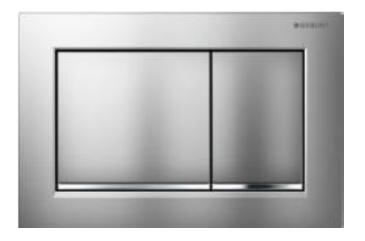

## GEBERIT

| Brand :                          | GEBERIT, Switzerland                                          |
|----------------------------------|---------------------------------------------------------------|
| Name :                           | Sigma, Front actuator plate for concealed cistern, dual flush |
| Item Code :                      | 115.883.KN.1                                                  |
| Designer :                       |                                                               |
| Color / Finish :<br>Dimensions : | Matt Bright / Matt Chrome<br>246 mm x 164 mm x 12 mm          |

## Product info:

- Front cover plate for concealed cistern
- Dual flush