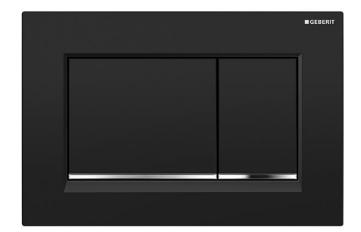

Brand: GEBERIT, Switzerland Name: Sigma 30 Actuators

Item Code: 115.883.KM.1

Designer:

Color / Finish: Black with bright chrome stripes

Dimensions: 246 x 164 mm

- Designed to maintain appearance push after push
- Moving parts are accessible behind actuator flush plate
- Made of molded plastic, zinc die cast and plated
- Available in a variety of unique combinations of finish/color
- · Includes mounting frame and hardware