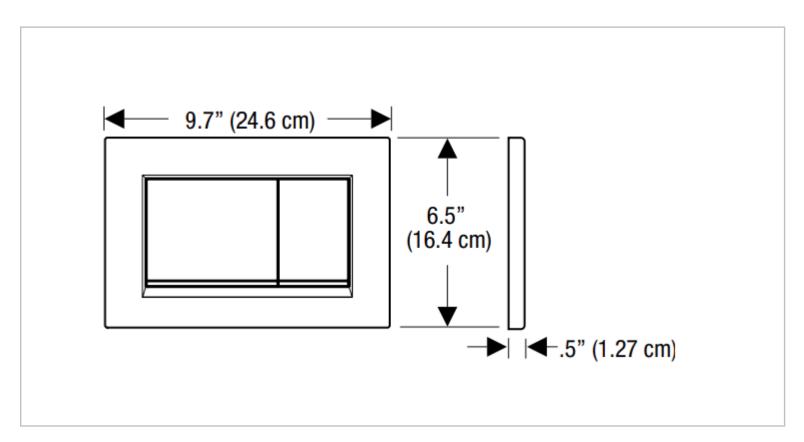

Brand: GEBERIT, Switzerland Name: Sigma 30 Actuators

Item Code: 115.883.KM.1

Designer:

Color / Finish: Black with bright chrome stripes

Dimensions: 246 x 164 mm

- Designed to maintain appearance push after push
- Moving parts are accessible behind actuator flush plate
- Made of molded plastic, zinc die cast and plated
- Available in a variety of unique combinations of finish/color
- · Includes mounting frame and hardware