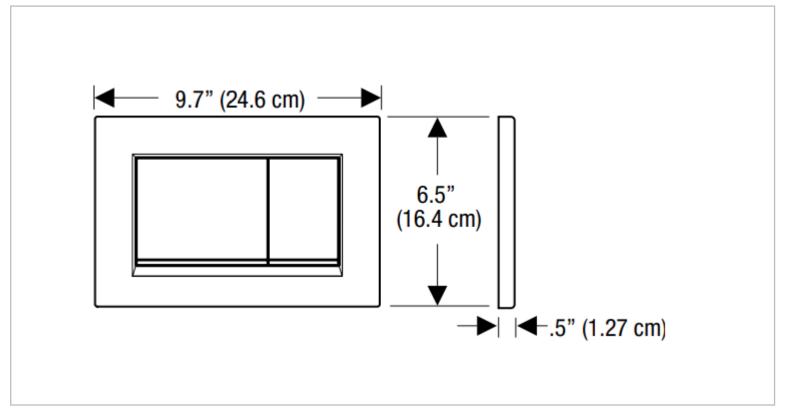

| Г |  | <u> </u> | 1 |  |
|---|--|----------|---|--|
|   |  |          | _ |  |
|   |  |          |   |  |
|   |  |          |   |  |
| Ŀ |  |          |   |  |

| Brand :          | GEBERIT, Switzerland             |
|------------------|----------------------------------|
| Name :           | Sigma 30 Actuators               |
|                  |                                  |
| Item Code :      | 115.883.KJ.1                     |
| Designer :       |                                  |
| Color / Finish : | White with bright chrome stripes |
| Dimensions :     | 246 x 164 mm                     |
|                  |                                  |