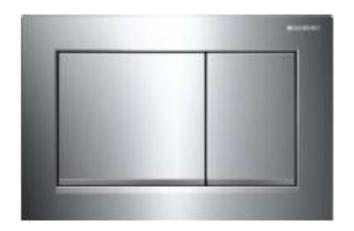

## GEBERIT

| GEBERIT, Switzerland                                          |
|---------------------------------------------------------------|
| Sigma, Front actuator plate for concealed cistern, dual flush |
| 115.883.KH.1                                                  |
|                                                               |
| Bright Chrome<br>246 mm x 164 mm x 12 mm                      |
|                                                               |

Product info:

- Front cover plate for concealed cistern
- Dual flush

Add-ons:

• Sigma Concealed cistern or with wall mounted frame

Flushing of pipe must be done before fittings are installed. Failure to do so voids the warranty.