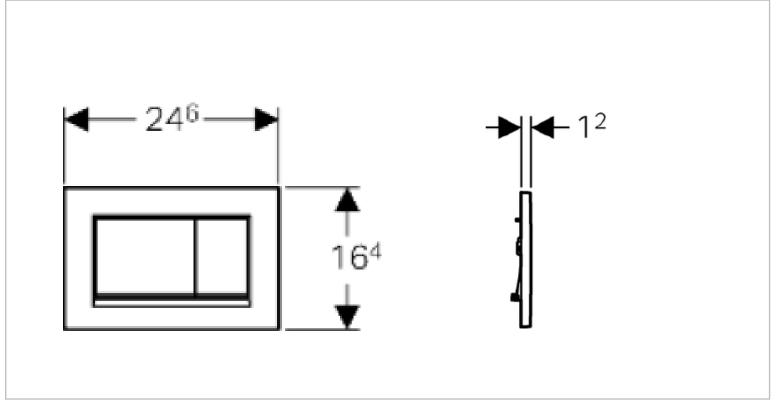

## GEBERIT

| GEBERIT, Switzerland                                          |
|---------------------------------------------------------------|
| Sigma, Front actuator plate for concealed cistern, dual flush |
| 115.883.KH.1                                                  |
|                                                               |
| Bright Chrome<br>246 mm x 164 mm x 12 mm                      |
|                                                               |