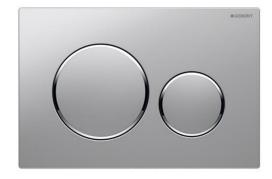

Brand: GEBERIT, Switzerland

Name: Sigma 20 Front actuator plate for

concealed cistern, Dual flush

Item Code: 115.882.KN.1

Designer:

Color / Finish: Matt Bright Matt Chrome

Dimensions: 246 mm x 164 mm

· Front cover plate

For concealed cistern

**Dual flush** 