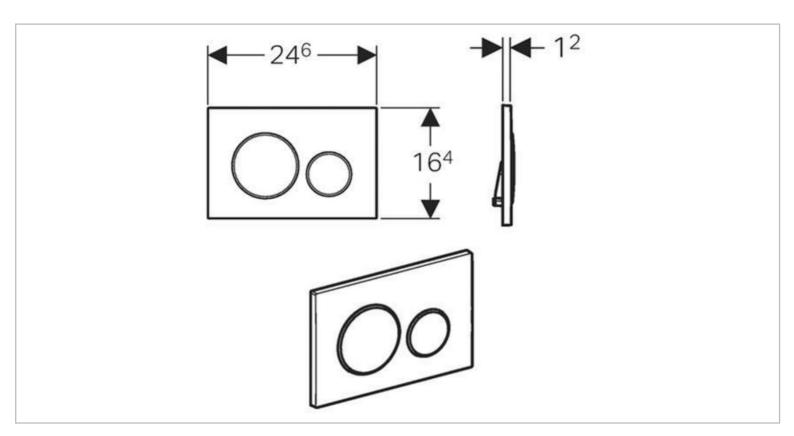

Brand: GEBERIT, Switzerland

Name: Sigma 20 Front actuator plate for

concealed cistern, Dual flush

Item Code: 115.882.KN.1

Designer:

Color / Finish: Matt Bright Matt Chrome

Dimensions: 246 mm x 164 mm

· Front cover plate