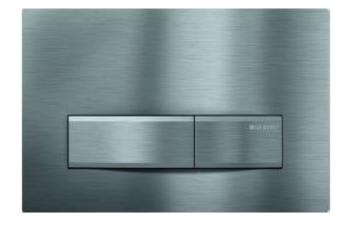

Brand: GEBERIT, Switzerland

Name: Sigma, Front actuator plate for

concealed cistern, dual flush

Item Code: 115.788.GH.5

Designer:

Color / Finish: **Brushed Chrome** 

Dimensions: 246 mm x 164 mm x 11.6 mm

## Product info:

- · Front actuator plate
- For concealed cistern
- **Dual flush**