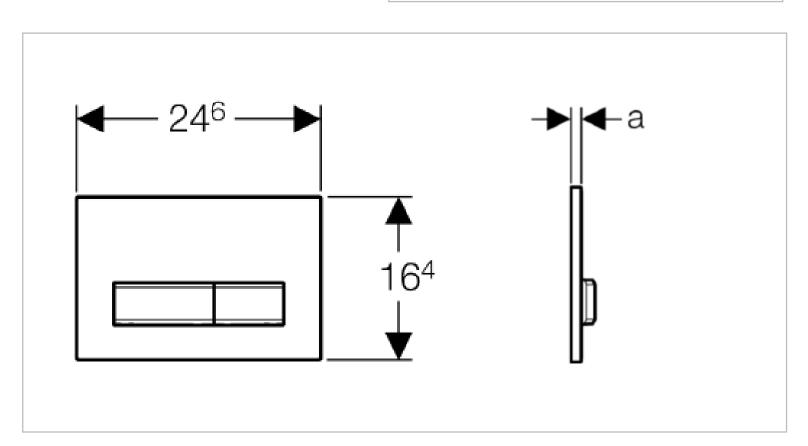

Brand: GEBERIT, Switzerland

Name: Sigma, Front actuator plate for

concealed cistern, dual flush

Item Code: 115.788.GH.5

Designer:

Color / Finish: **Brushed Chrome** 

Dimensions: 246 mm x 164 mm x 11.6 mm