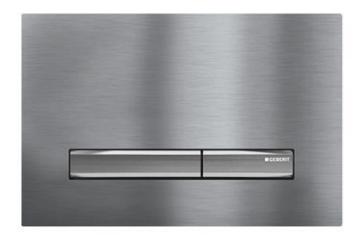

Brand: GEBERIT, Switzerland

Name: Sigma, Front actuator plate for

concealed cistern, dual flush

Item Code: 115.788.GH.2

Designer:

Color / Finish: **Brushed Chrome** 

Dimensions: 246 mm x 164 mm x 12.6 mm

## Product info:

· Geberit Sigma50

Front plate