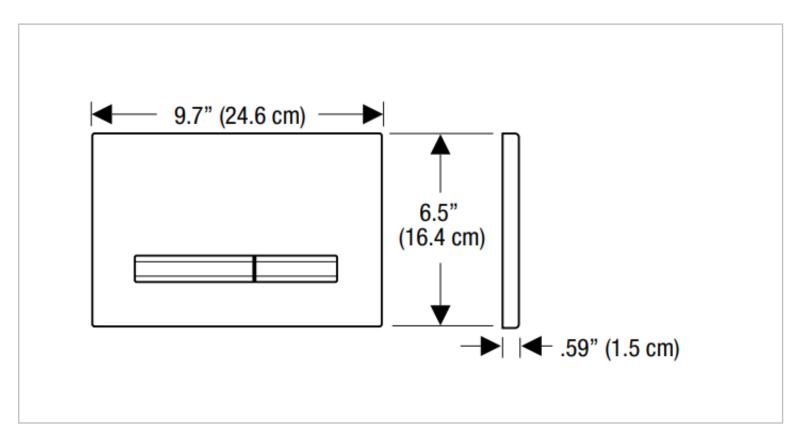

Brand: GEBERIT, Switzerland

Name: Sigma, Front actuator plate for

concealed cistern, dual flush

Item Code: 115.788.GH.2

Designer:

Color / Finish: **Brushed Chrome** 

Dimensions: 246 mm x 164 mm x 12.6 mm