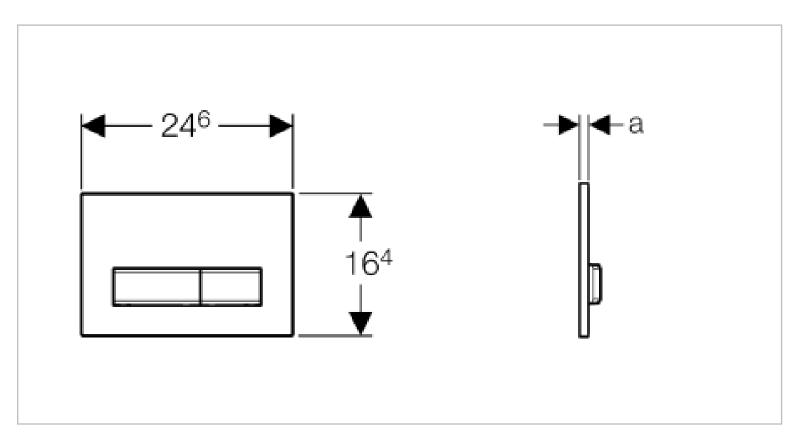

Brand: GEBERIT, Switzerland

Name: Sigma, Front actuator plate for

concealed cistern, dual flush

Item Code: 115.788.DW.5

Designer:

Color / Finish: Jet black finish RAL 9005 Dimensions: 246 mm x 164 mm x 12.6 mm