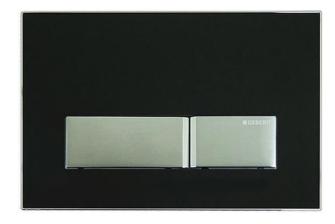

Brand: GEBERIT, Switzerland

Name: Sigma, Front actuator plate for

concealed cistern, dual flush

Item Code: 115.788.DW.5

Designer:

Color / Finish: Jet black finish RAL 9005 Dimensions: 246 mm x 164 mm x 12.6 mm

## Product info:

• Front cover plate for concealed cistern

**Dual flush** 