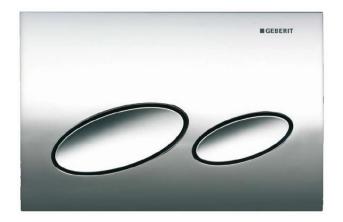

## GEBERIT

| Brand :          | GEBERIT, Switzerland                                       |
|------------------|------------------------------------------------------------|
| Name :           | Kappa, Front cover plate for concealed cistern, dual flush |
| Item Code :      | 115.228.46.1                                               |
| Designer :       |                                                            |
| Color / Finish : | Matt Chrome Plated                                         |
| Dimensions :     | 213 mm x 142 mm x 16 mm                                    |

Product info:

- Front cover plate for concealed cistern
- Dual flush

Add-ons:

• 224.175.00.1 concealed cistern

Flushing of pipe must be done before fittings are installed. Failure to do so voids the warranty.