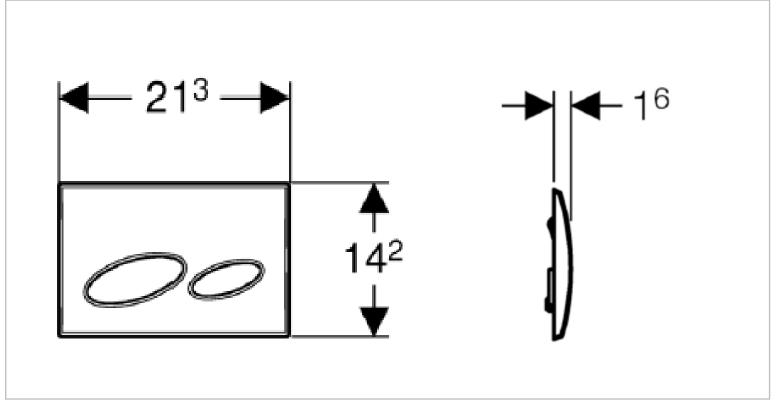

## GEBERIT

| Brand :          | GEBERIT, Switzerland                                       |
|------------------|------------------------------------------------------------|
| Name :           | Kappa, Front cover plate for concealed cistern, dual flush |
| Item Code :      | 115.228.46.1                                               |
| Designer :       |                                                            |
| Color / Finish : | Matt Chrome Plated                                         |
| Dimensions :     | 213 mm x 142 mm x 16 mm                                    |