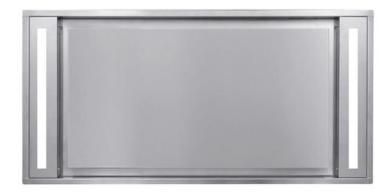

Brand: Foster, Italy

Name: Breeze Inox Ceiling suction hood

Item Code: 2537.101

Designer:

Color / Finish: Stainless Steel Dimensions: 1000 x 500 mm

**Breeze Inox Ceiling Suction Hood** 

With 2 LED strip lights

• With remote control

Ceiling height 200~280cm

220V/50~60Hz 85W

• Suction: 930m3/hr.

Flushing of pipe must be done before fittings are installed. Failure to do so voids the warranty. Follow cleaning instructions and avoid using any harmful chemicals.