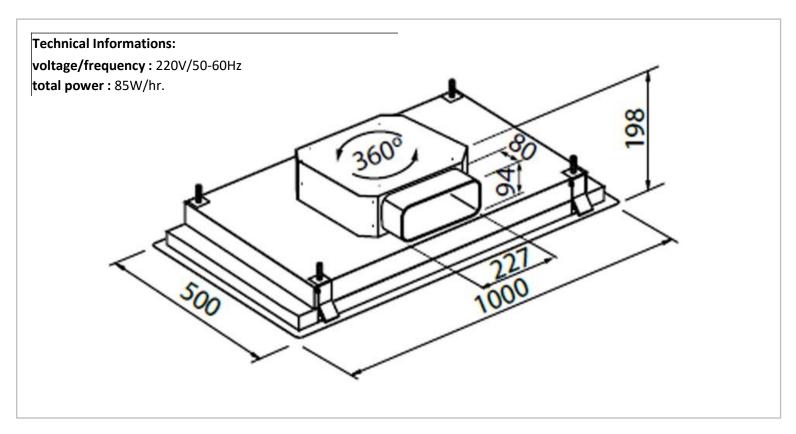

Brand: Foster, Italy

Name: Breeze Inox Ceiling suction hood

Item Code: 2537.101

Designer:

Color / Finish: Stainless Steel Dimensions: 1000 x 500 mm

**Breeze Inox Ceiling Suction Hood** 

With 2 LED strip lights

• With remote control

Ceiling height 200~280cm

220V/50~60Hz 85W

• Suction: 930m3/hr.

Flushing of pipe must be done before fittings are installed. Failure to do so voids the warranty. Follow cleaning instructions and avoid using any harmful chemicals.