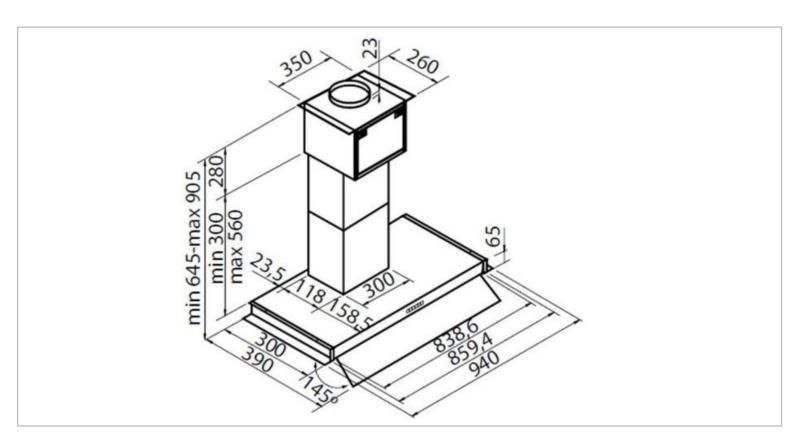

Brand: Foster, Italy

Wing Space Built-in Suction Hood Name:

Item Code: 2534.090

Designer:

Color / Finish: Stainless steel

Dimensions: 860 x 300 mm x 645~905 H mm

## Product info:

· Built-in suction range hood

With telecospic chimney, LED lights

• With Remote Control

220V/50~60Hz 275W, suction: 800 m 3/hr