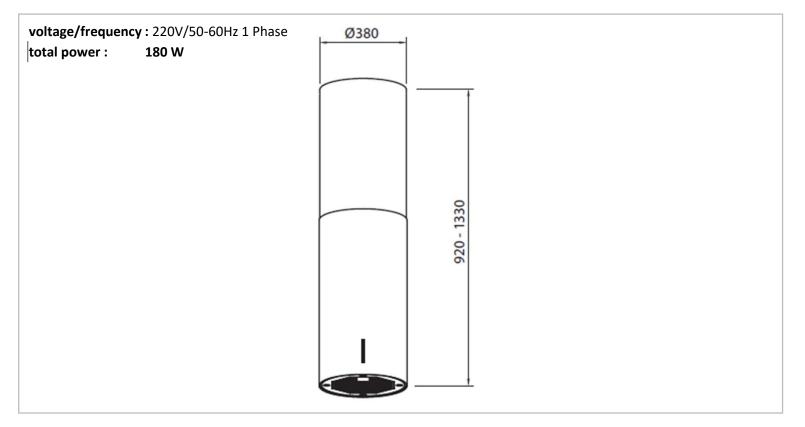

| Brand :          | Foster, Italy              |
|------------------|----------------------------|
| Name :           | Cilindro Island Range Hood |
| Item Code :      | 2530 001                   |
| Designer :       |                            |
| Color / Finish : | Stainless steel            |
| Dimensions :     | Ø380 mm x 920~1330 H mm    |

Product info:

- Island Range hood
- With telescopic chimney, LED lights
- suction: 700m3/hr.

Add-ons:

- Silencing kit for Ø150 pipe
- Carbon filter for recirculation

Flushing of pipe must be done before fittings are installed. Failure to do so voids the warranty.