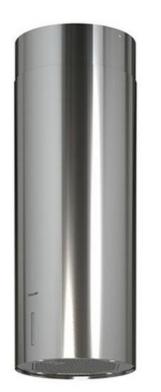

| Brand :          | Foster, Italy              |
|------------------|----------------------------|
| Name :           | Cilindro Island Range Hood |
| Item Code :      | 2530 001                   |
| Designer :       |                            |
| Color / Finish : | Stainless steel            |
| Dimensions :     | Ø380 mm x 920~1330 H mm    |

Product info:

- Island Range hood
- With telescopic chimney, LED lights
- suction: 700m3/hr.

Add-ons:

- Silencing kit for Ø150 pipe
- Carbon filter for recirculation

Flushing of pipe must be done before fittings are installed. Failure to do so voids the warranty.