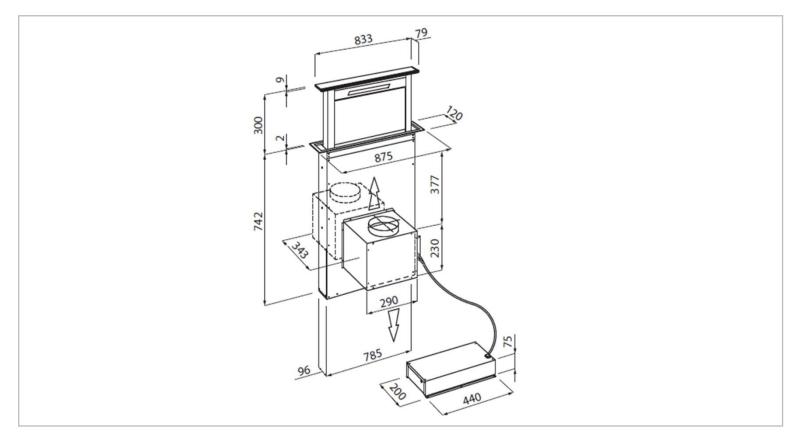

## Foster ==

| Brand :          | Foster, Italy                      |
|------------------|------------------------------------|
| Name :           | Ghost 90 FT Flush Mount Table Hood |
| Item Code :      | 2451.090                           |
| Designer :       |                                    |
| Color / Finish : | Black Glass top                    |
| Dimensions :     | 833 x 79 mm                        |

Product info:

- Flush Mount Table hood
- With 5W LED strip light
- With touch control
- 220V/50~60Hz 275W, suction: 730m3/hr.

Add-ons

- Silencing kit for Ø150 pipe
- Remote motor installation
- 2 carbon filter for recirculation