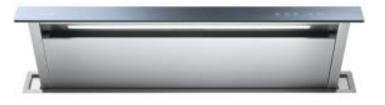

## Foster ==

| Brand :          | Foster, Italy                      |
|------------------|------------------------------------|
| Name :           | Ghost 90 FT Flush Mount Table Hood |
| Item Code :      | 2451.090                           |
| Designer :       |                                    |
| Color / Finish : | Black Glass top                    |
| Dimensions :     | 833 x 79 mm                        |

Product info:

- Flush Mount Table hood
- With 5W LED strip light
- With touch control
- 220V/50~60Hz 275W, suction: 730m3/hr.

Add-ons

- Silencing kit for Ø150 pipe
- Remote motor installation
- 2 carbon filter for recirculation