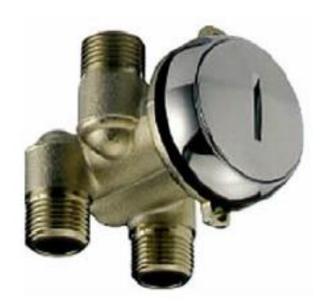

Brand: FRATTINI, Italy

Name : Concealed self-closing double filter stop

cock 1/2"

Item Code: 92526.00 Designer: Frattini

Color / Finish: Chrome-plated

Dimensions: 340 mm Width, 195.5 mm Length

189 mm Spout Projection

## Product info:

Concealed self-closing double filter stop cock ½"

Flow pressure: 1~5 bar (15~70 psi)

Follow cleaning instructions and avoid using any harmful chemicals. Failure to do so voids the warranty.