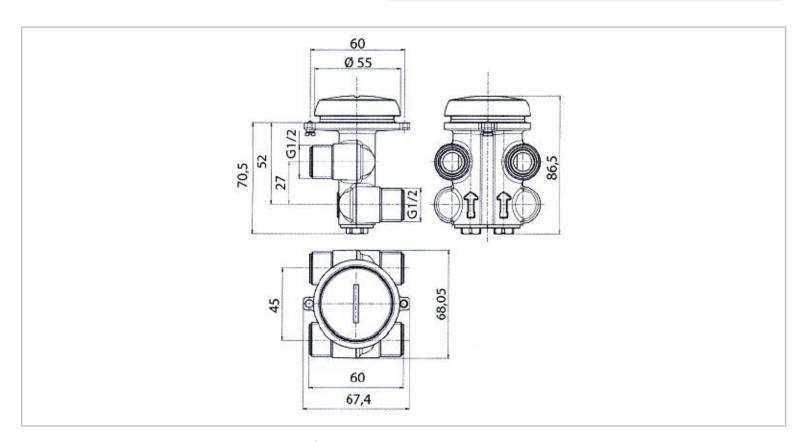

Brand: FRATTINI, Italy

Name : Concealed self-closing double filter stop

cock 1/2"

Item Code: 92526.00 Designer: Frattini

Color / Finish: Chrome-plated

Dimensions: 340 mm Width, 195.5 mm Length

189 mm Spout Projection

## Product info:

Concealed self-closing double filter stop cock ½"

Flow pressure: 1~5 bar (15~70 psi)

Follow cleaning instructions and avoid using any harmful chemicals. Failure to do so voids the warranty.