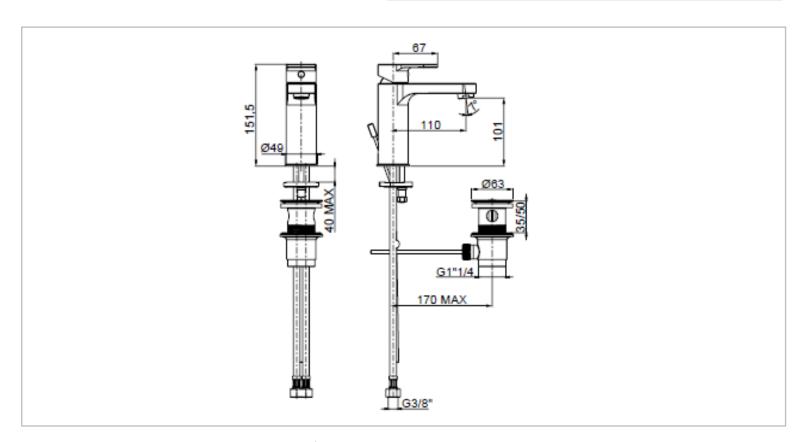

Brand: FRATTINI, Italy

Name : Fosca Single lever basin mixer with pop-

up waste

Item Code: 86054.00 Designer: Frattini

Color / Finish: Chrome-plated
Dimensions: 151.5 mm Height

110 mm Spout Projection

## Product info:

• Single lever Basin mixer

• With 1-1/4" pop-up waste