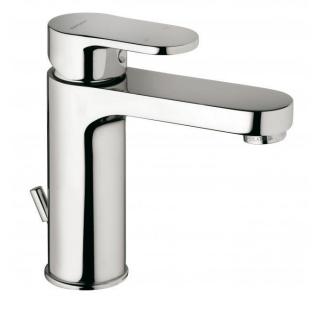

Brand: FRATTINI, Italy

Name : Fosca Single lever basin mixer with pop-

up waste

Item Code: 86054.00 Designer: Frattini

Color / Finish: Chrome-plated
Dimensions: 151.5 mm Height

110 mm Spout Projection

## Product info:

• Single lever Basin mixer

• With 1-1/4" pop-up waste