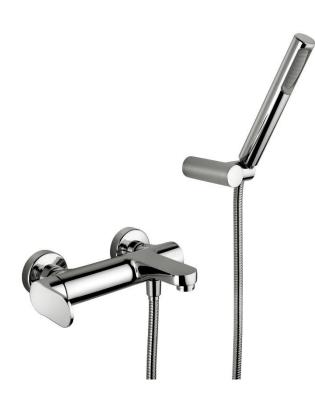

| Brand :                                                                      | FRATTINI, Italy                                                      |
|------------------------------------------------------------------------------|----------------------------------------------------------------------|
| Name :                                                                       | Fosca Exposed single lever bath/shower<br>mixer, with handshower set |
| Item Code:                                                                   | 86002.00                                                             |
| Designer:                                                                    | Frattini                                                             |
| Color / Finish:                                                              | Chrome-plated                                                        |
| Dimensions:                                                                  | 175 mm Spout Projection                                              |
| <ul><li>Product info:</li><li>Single lever of</li><li>With hand sl</li></ul> | exposed bath/shower mixer<br>hower set                               |