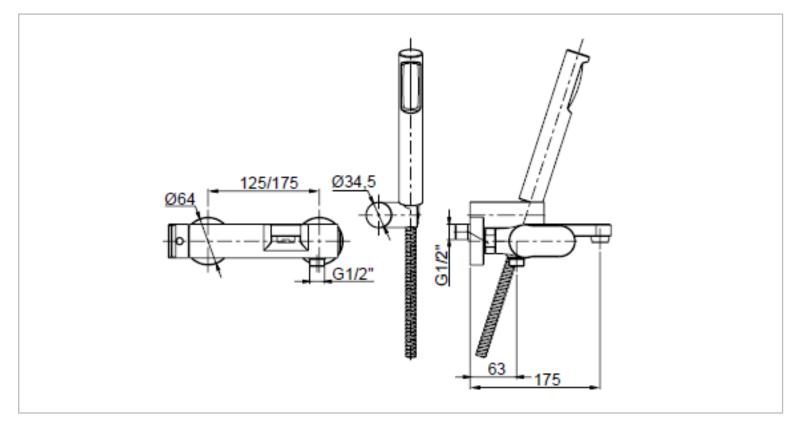

| Brand :                                                                      | FRATTINI, Italy                                                      |
|------------------------------------------------------------------------------|----------------------------------------------------------------------|
| Name :                                                                       | Fosca Exposed single lever bath/shower<br>mixer, with handshower set |
| Item Code:                                                                   | 86002.00                                                             |
| Designer:                                                                    | Frattini                                                             |
| Color / Finish:                                                              | Chrome-plated                                                        |
| Dimensions:                                                                  | 175 mm Spout Projection                                              |
| <ul><li>Product info:</li><li>Single lever of</li><li>With hand sl</li></ul> | exposed bath/shower mixer<br>hower set                               |