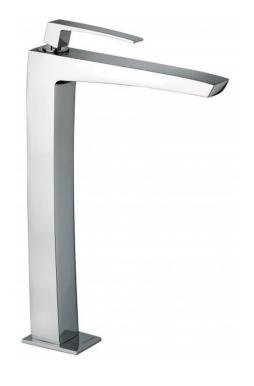

Name : Luce Single lever basin mixer for

washbowl w/o pop-up waste

Item Code: 84065.00

Designer: Frattini

Color / Finish: Chrome-plated
Dimensions: 338 mm Height

177 mm Spout Projection

## Product info:

• Single lever basin mixer for washbowl

Without pop-up waste