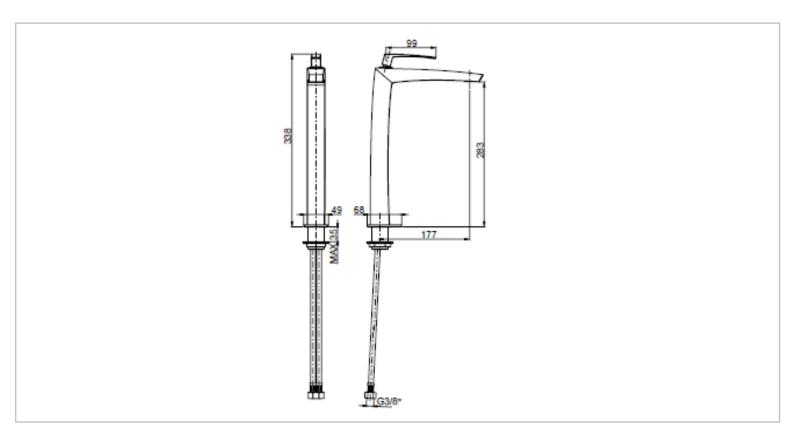

Name : Luce Single lever basin mixer for

washbowl w/o pop-up waste

Item Code: 84065.00

Designer: Frattini

Color / Finish: Chrome-plated
Dimensions: 338 mm Height

177 mm Spout Projection