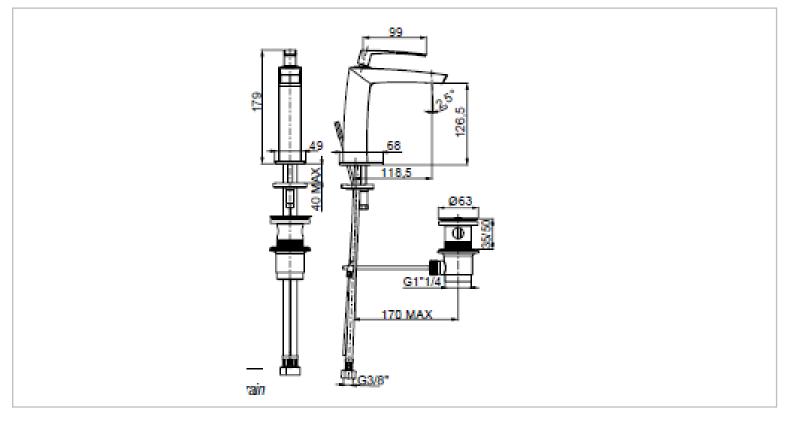

| Brand :                        | FRATTINI, Italy                                             |
|--------------------------------|-------------------------------------------------------------|
| Name :                         | Luce Single lever basin mixer with 1-1/4"<br>pop-up waste   |
| Item Code:                     | 84054.00                                                    |
| Designer:                      | Frattini                                                    |
| Color / Finish:<br>Dimensions: | Chrome-plated<br>179 mm Height<br>118.5 mm Spout Projection |

Product info:

- Single lever Basin mixer
- With 1-1/4" pop up waste

Add-ons:

- 2x angle valve 1/2"x3/8" (no nuts)
- 1x basin waste trap

Follow cleaning instructions and avoid using any harmful chemicals. Failure to do so voids the warranty.