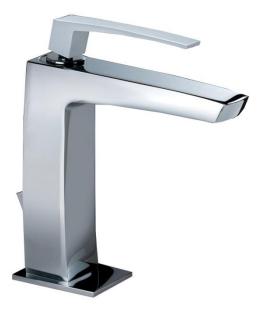

| Brand :                        | FRATTINI, Italy                                             |
|--------------------------------|-------------------------------------------------------------|
| Name :                         | Luce Single lever basin mixer with 1-1/4"<br>pop-up waste   |
| Item Code:                     | 84054.00                                                    |
| Designer:                      | Frattini                                                    |
| Color / Finish:<br>Dimensions: | Chrome-plated<br>179 mm Height<br>118.5 mm Spout Projection |

Product info:

- Single lever Basin mixer
- With 1-1/4" pop up waste

Add-ons:

- 2x angle valve 1/2"x3/8" (no nuts)
- 1x basin waste trap

Follow cleaning instructions and avoid using any harmful chemicals. Failure to do so voids the warranty.