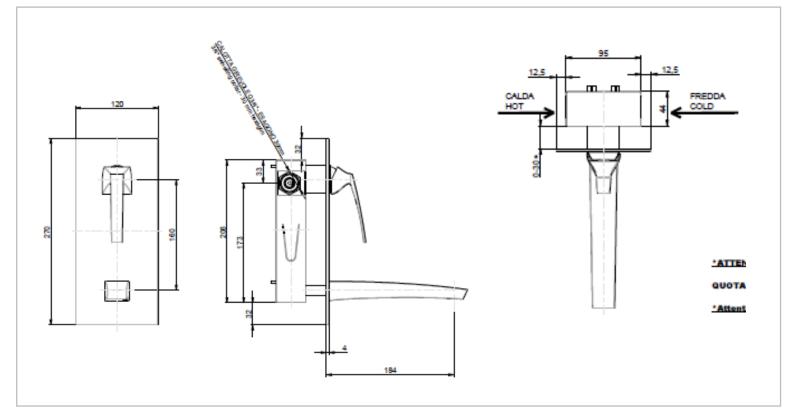

|                 | <b>F.IIi Frattini</b>                                  |
|-----------------|--------------------------------------------------------|
| Brand :         | FRATTINI, Italy                                        |
| Name :          | Luce Wall-mounted single lever basin<br>mixer vertical |
| Item Code:      | 84035.00                                               |
| Designer:       | Frattini                                               |
| Color / Finish: | Chrome-plated                                          |
| Dimensions:     | 184 mm Spout Projection                                |
| Wall mounte     | ed single lever basin mixer Vertical                   |