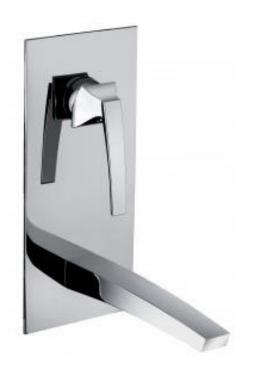

|                 | <b>F.IIi Frattini</b>                                  |
|-----------------|--------------------------------------------------------|
| Brand :         | FRATTINI, Italy                                        |
| Name :          | Luce Wall-mounted single lever basin<br>mixer vertical |
| Item Code:      | 84035.00                                               |
| Designer:       | Frattini                                               |
| Color / Finish: | Chrome-plated                                          |
| Dimensions:     | 184 mm Spout Projection                                |
| Wall mounte     | ed single lever basin mixer Vertical                   |