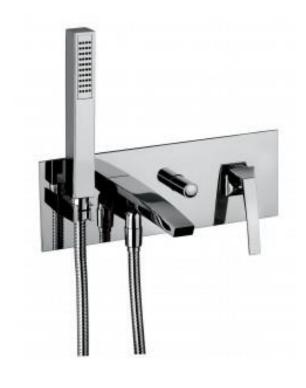

Brand: FRATTINI, Italy

Name: Luce Built-in single lever bath/shower

mixer with bath spout, diverter and

handshower set

Item Code: 84003.00 Designer: Frattini

Color / Finish: Chrome-plated

Dimensions: 184 mm Spout Projection

## Product info:

- Built-in single lever bath/shower mixer
- With bath spout, diverter, and hand shower set
- Flow pressure: 1~5 bar (15~70 psi)

Follow cleaning instructions and avoid using any harmful chemicals. Failure to do so voids the warranty.