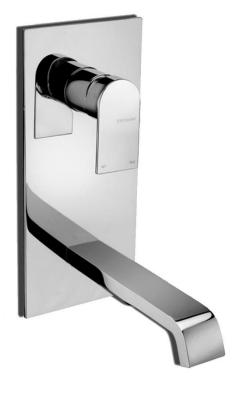

Brand: FRATTINI, Italy

Name: Tolomeo Wall mounted single lever

basin mixer, vertical with plate

Item Code: 83035.00 Designer: Frattini

Color / Finish: Chrome-plated

Dimensions: 120 mm Width, 270 mm Height

189 mm Spout Projection

## Product info:

• Wall mounted single lever basin mixer, Vertical