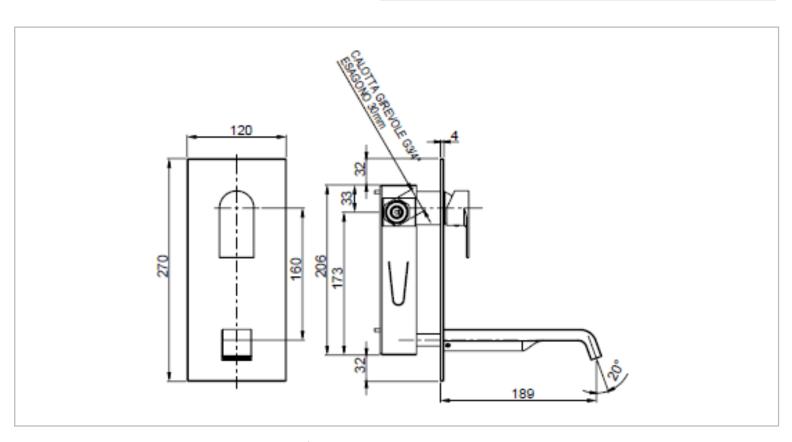

Brand: FRATTINI, Italy

Name: Tolomeo Wall mounted single lever

basin mixer, vertical with plate

Item Code: 83035.00 Designer: Frattini

Color / Finish: Chrome-plated

Dimensions: 120 mm Width, 270 mm Height

189 mm Spout Projection