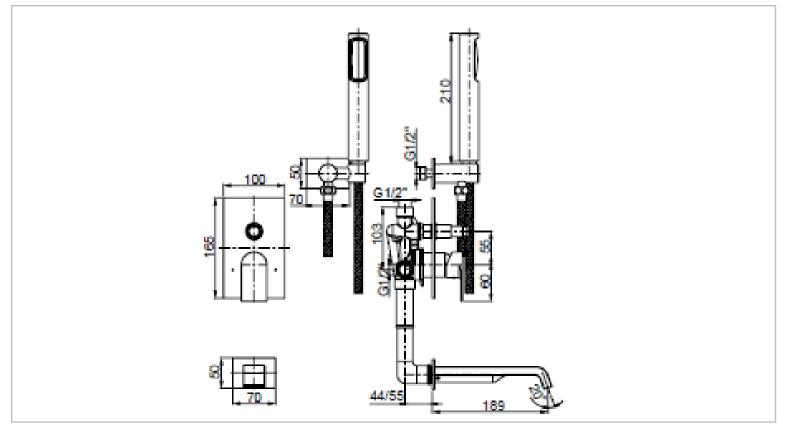

| Brand :         | FRATTINI, Italy                                                                            |
|-----------------|--------------------------------------------------------------------------------------------|
| Name :          | Tolomeo Concealed single lever<br>bath/shower mixer, with handshower<br>set and bath spout |
| Item Code:      | 83009.00                                                                                   |
| Designer:       | Frattini                                                                                   |
| Color / Finish: | Chrome-plated                                                                              |
| Dimensions:     | 189 mm Spout Projection                                                                    |

Product info:

- Built-in single lever bath/shower mixer
- With diverter and handshower set and bath spout

Follow cleaning instructions and avoid using any harmful chemicals. Failure to do so voids the warranty.