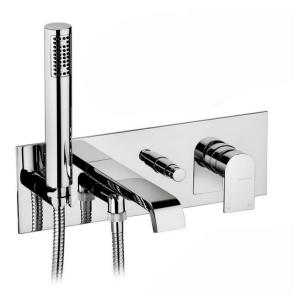

| Brand :                        | FRATTINI, Italy                                                                          |
|--------------------------------|------------------------------------------------------------------------------------------|
| Name :                         | Tolomeo Built-in single lever<br>bath/shower mixer with handshower set<br>and bath spout |
| Item Code:                     | 83003.00                                                                                 |
| Designer:                      | Frattini                                                                                 |
| Color / Finish:<br>Dimensions: | Chrome-plated<br>340 mm Width, 195.5 mm Length<br>189 mm Spout Projection                |

Product info:

- Built-in single lever bath/shower mixer
- With bath spout and hand shower set

Add-ons:

- 1x basin waste strainer or pop-up
- 1x basin water trap q

Follow cleaning instructions and avoid using any harmful chemicals. Failure to do so voids the warranty.