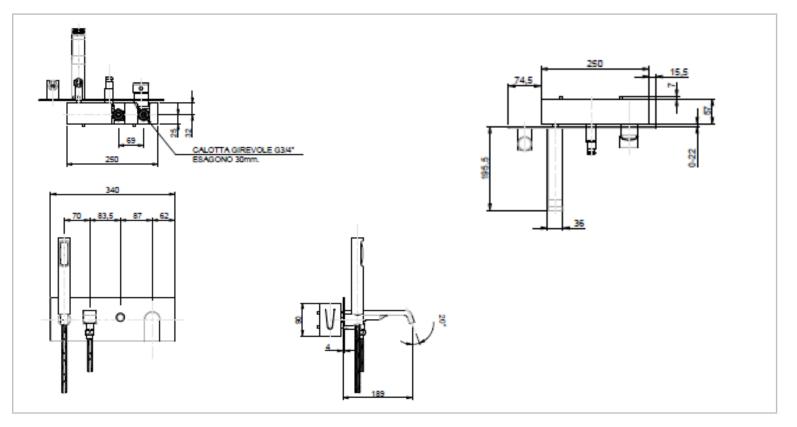

| Brand :                        | FRATTINI, Italy                                                                          |
|--------------------------------|------------------------------------------------------------------------------------------|
| Name :                         | Tolomeo Built-in single lever<br>bath/shower mixer with handshower set<br>and bath spout |
| Item Code:                     | 83003.00                                                                                 |
| Designer:                      | Frattini                                                                                 |
| Color / Finish:<br>Dimensions: | Chrome-plated<br>340 mm Width, 195.5 mm Length<br>189 mm Spout Projection                |

All information is for reference only. Installation shall always be based on the specs provided with actual delivered items. For more info, visit **www.kuysen.com**