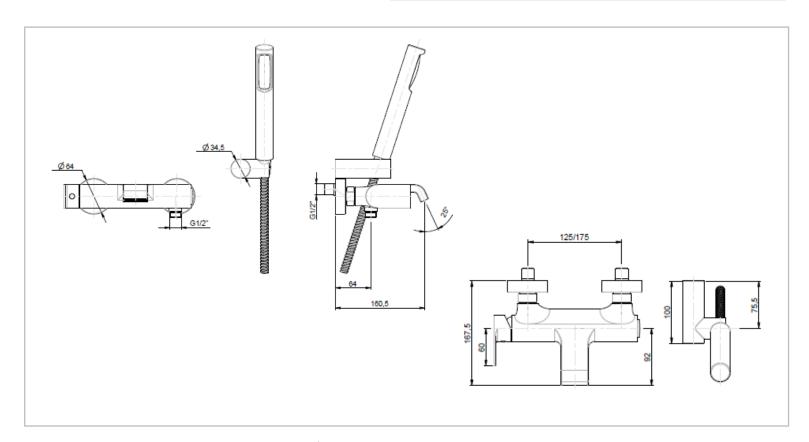

Brand: FRATTINI, Italy

Name : Tolomeo Exposed single lever

bath/shower mixer with handshower set

Item Code: 83002.79

Designer : Frattini Color / Finish : Matt Black

Dimensions: 167.5 mm Length

160.5 mm Spout Projection

## Product info:

- Exposed single lever bath/shower mixer
- With hand shower set
- Flow pressure: 1~5 bar (15~70 psi)

Follow cleaning instructions and avoid using any harmful chemicals. Failure to do so voids the warranty.