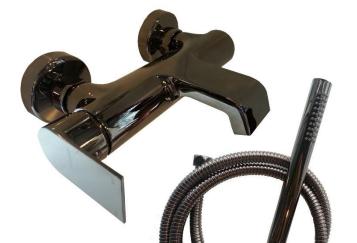

Brand: FRATTINI, Italy

Name : Tolomeo Exposed single lever

bath/shower mixer with handshower set

Item Code: 83002.79

Designer : Frattini Color / Finish : Matt Black

Dimensions: 167.5 mm Length

160.5 mm Spout Projection

## Product info:

- Exposed single lever bath/shower mixer
- With hand shower set
- Flow pressure: 1~5 bar (15~70 psi)

Follow cleaning instructions and avoid using any harmful chemicals. Failure to do so voids the warranty.