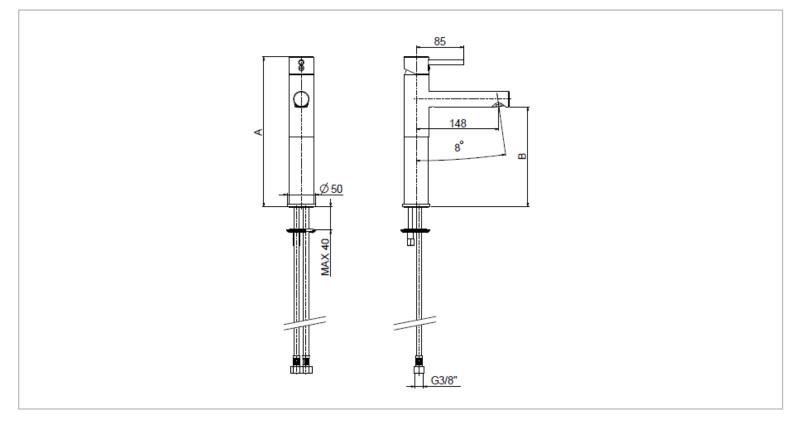

| Name -                                                                                              | Dibiei Nee Mashhaud Deein Misser     |
|-----------------------------------------------------------------------------------------------------|--------------------------------------|
| Name :                                                                                              | Pibigi Noa Washbowl Basin Mixer      |
| Item Code :                                                                                         | 77068.00                             |
| Designer :                                                                                          | Frattini                             |
| Color / Finish :                                                                                    | Chrome-plated                        |
| Dimensions :                                                                                        | 314 mm Height                        |
|                                                                                                     | 148 mm Spout projection              |
| Product info:<br>• Single lever b                                                                   | asin mixer for washbowl              |
|                                                                                                     | asin mixer for washbowl              |
| <ul> <li>Single lever b</li> <li>Add-ons:</li> </ul>                                                |                                      |
| <ul> <li>Single lever b</li> <li>Add-ons:</li> <li>2x angle valve</li> </ul>                        | e 1/2"x3/8" (no nuts)                |
| <ul> <li>Single lever b</li> <li>Add-ons:</li> <li>2x angle valve</li> <li>1x basin wast</li> </ul> | e 1/2"x3/8" (no nuts)<br>te trap 1¼" |
| <ul> <li>Single lever b</li> <li>Add-ons:</li> <li>2x angle valve</li> <li>1x basin wast</li> </ul> | e 1/2"x3/8" (no nuts)                |
| <ul> <li>Single lever b</li> <li>Add-ons:</li> <li>2x angle valve</li> <li>1x basin wast</li> </ul> | e 1/2"x3/8" (no nuts)<br>te trap 1¼" |
| <ul> <li>Single lever b</li> <li>Add-ons:</li> <li>2x angle valve</li> <li>1x basin wast</li> </ul> | e 1/2"x3/8" (no nuts)<br>te trap 1¼" |
| <ul> <li>Single lever b</li> <li>Add-ons:</li> <li>2x angle valve</li> <li>1x basin wast</li> </ul> | e 1/2"x3/8" (no nuts)<br>te trap 1¼" |