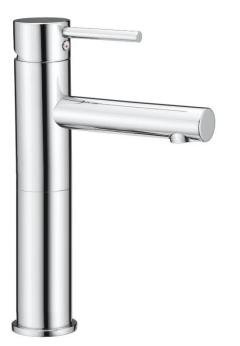

| Name -                                                                                              | Dibiei Nee Mashhaud Deein Misser     |
|-----------------------------------------------------------------------------------------------------|--------------------------------------|
| Name :                                                                                              | Pibigi Noa Washbowl Basin Mixer      |
| Item Code :                                                                                         | 77068.00                             |
| Designer :                                                                                          | Frattini                             |
| Color / Finish :                                                                                    | Chrome-plated                        |
| Dimensions :                                                                                        | 314 mm Height                        |
|                                                                                                     | 148 mm Spout projection              |
| Product info:<br>• Single lever b                                                                   | asin mixer for washbowl              |
|                                                                                                     | asin mixer for washbowl              |
| <ul> <li>Single lever b</li> <li>Add-ons:</li> </ul>                                                |                                      |
| <ul> <li>Single lever b</li> <li>Add-ons:</li> <li>2x angle valve</li> </ul>                        | e 1/2"x3/8" (no nuts)                |
| <ul> <li>Single lever b</li> <li>Add-ons:</li> <li>2x angle valve</li> <li>1x basin wast</li> </ul> | e 1/2"x3/8" (no nuts)<br>te trap 1¼" |
| <ul> <li>Single lever b</li> <li>Add-ons:</li> <li>2x angle valve</li> <li>1x basin wast</li> </ul> | e 1/2"x3/8" (no nuts)                |
| <ul> <li>Single lever b</li> <li>Add-ons:</li> <li>2x angle valve</li> <li>1x basin wast</li> </ul> | e 1/2"x3/8" (no nuts)<br>te trap 1¼" |
| <ul> <li>Single lever b</li> <li>Add-ons:</li> <li>2x angle valve</li> <li>1x basin wast</li> </ul> | e 1/2"x3/8" (no nuts)<br>te trap 1¼" |
| <ul> <li>Single lever b</li> <li>Add-ons:</li> <li>2x angle valve</li> <li>1x basin wast</li> </ul> | e 1/2"x3/8" (no nuts)<br>te trap 1¼" |