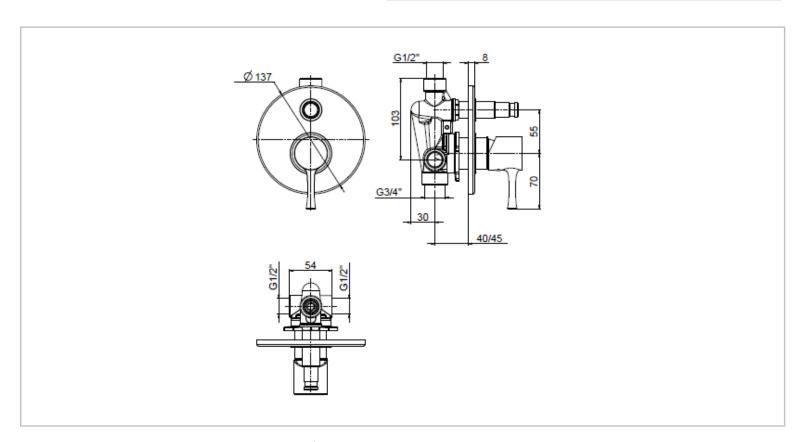

Brand: FRATTINI, Italy

Name : Pibigi Vanity Built-in single lever

bath/shower mixer with diverter

Item Code : 72010.00

Designer : Frattini

Color / Finish : Chrome-plated Dimensions : Ø137 mm

Product info:

Built-in single lever bath/shower mixer

With Diverter

Flow pressure: 1~5 bar (15~70 psi)

Add-ons:

• shower set and bath spout

Follow cleaning instructions and avoid using any harmful chemicals. Failure to do so voids the warranty.

All information is for reference only. Installation shall always be based on the specs provided with actual delivered items. For more info, visit **www.kuysen.com**