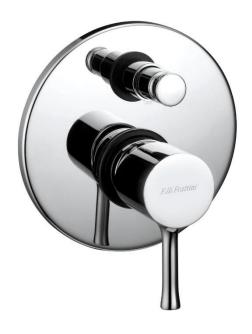

Brand: FRATTINI, Italy

Name : Pibigi Vanity Built-in single lever

bath/shower mixer with diverter

Item Code : 72010.00

Designer : Frattini

Color / Finish : Chrome-plated Dimensions : Ø137 mm

Product info:

Built-in single lever bath/shower mixer

With Diverter

Flow pressure: 1~5 bar (15~70 psi)

Add-ons:

• shower set and bath spout

Follow cleaning instructions and avoid using any harmful chemicals. Failure to do so voids the warranty.

All information is for reference only. Installation shall always be based on the specs provided with actual delivered items. For more info, visit **www.kuysen.com**