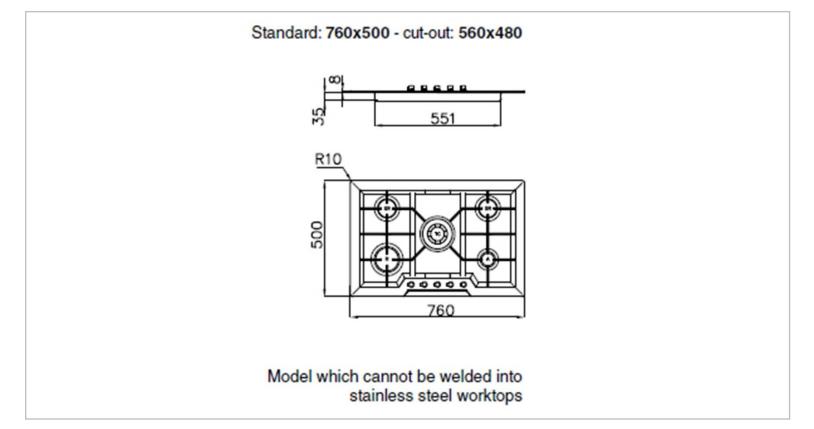

| Brand :                          | Foster, Italy                                                             |
|----------------------------------|---------------------------------------------------------------------------|
| Name :<br>Item Code :            | Elettra Built-in Gas Hob with Front Knobs<br>7064.062                     |
| Designer :                       | 7001.002                                                                  |
| Color / Finish :<br>Dimensions : | Stainless Steel<br>Overall: 760 W x 500 W mm<br>Opening: 560 W x 480 W mm |