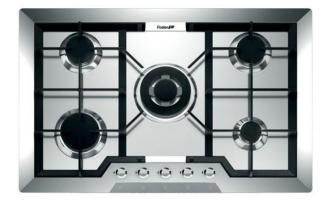

| Brand :                          | Foster, Italy                                                             |
|----------------------------------|---------------------------------------------------------------------------|
| Name :<br>Item Code :            | Elettra Built-in Gas Hob with Front Knobs<br>7064.062                     |
| Designer :                       | 7001.002                                                                  |
| Color / Finish :<br>Dimensions : | Stainless Steel<br>Overall: 760 W x 500 W mm<br>Opening: 560 W x 480 W mm |

Product info:

- Built-in gas cooker hob
- With cast iron gribs
- 5 cooking burners: 3, 5, 2, 7, 2x1.75 & 1.0kW
- Electric ignition with safety device
- 220V/50~60Hz

Follow cleaning instructions and avoid using any harmful chemicals.