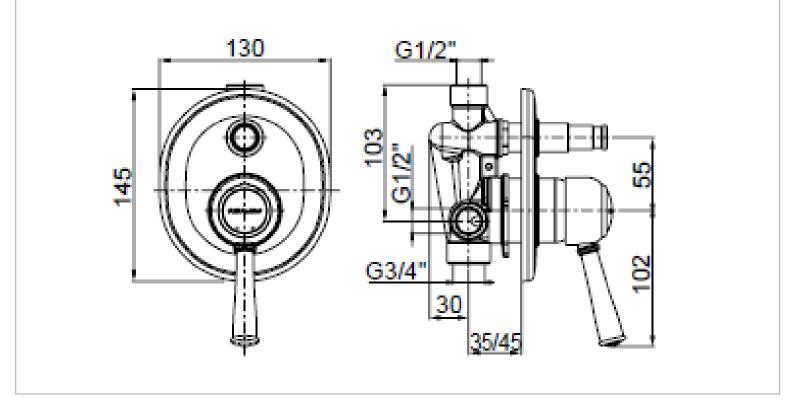

| Brand :                          | FRATTINI, Italy                                  |
|----------------------------------|--------------------------------------------------|
| Name :                           | Modus Wall-mounted single lever basin mixer      |
| Item Code :                      | 63010.00 / 63010.20                              |
| Designer :                       | Frattini                                         |
| Color / Finish :<br>Dimensions : | Chrome-plated / Chrome-Gold<br>130mm W x 145mm H |

Product info:

- Concealed single lever bath/shower mixer
- With diverter

Add-ons:

• showers

Follow cleaning instructions and avoid using any harmful chemicals. Failure to do so voids the warranty.

All information is for reference only. Installation shall always be based on the specs provided with actual delivered items. For more info, visit **www.kuysen.com**