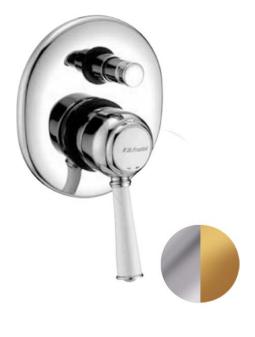

| Brand :                          | FRATTINI, Italy                                  |
|----------------------------------|--------------------------------------------------|
| Name :                           | Modus Wall-mounted single lever basin mixer      |
| Item Code :                      | 63010.00 / 63010.20                              |
| Designer :                       | Frattini                                         |
| Color / Finish :<br>Dimensions : | Chrome-plated / Chrome-Gold<br>130mm W x 145mm H |

Product info:

- Concealed single lever bath/shower mixer
- With diverter

Add-ons:

• showers

Follow cleaning instructions and avoid using any harmful chemicals. Failure to do so voids the warranty.

All information is for reference only. Installation shall always be based on the specs provided with actual delivered items. For more info, visit **www.kuysen.com**