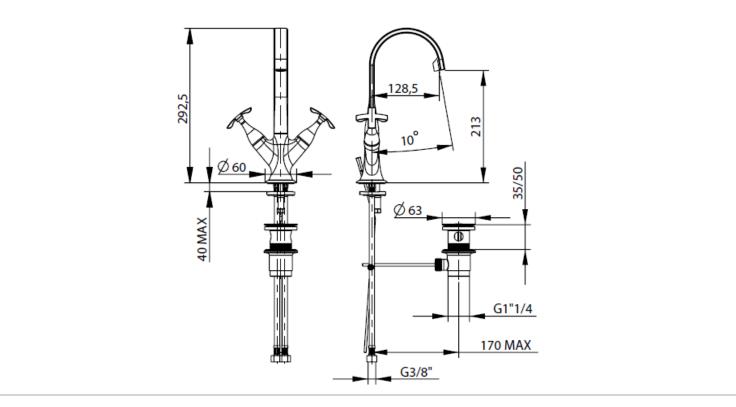

| Brand :                          | FRATTINI, Italy                                                    |
|----------------------------------|--------------------------------------------------------------------|
| Name :                           | Lucrezia 2-handle single hole basin mixer with 1-1/4" pop-up waste |
| Item Code :                      | 62064.00                                                           |
| Designer :                       | Frattini                                                           |
| Color / Finish :<br>Dimensions : | Chrome-plated<br>292.5 mm Height<br>128.5 mm Spout Projection      |

Product info:

• 2-handle single hole Basin mixer

• With 1-1/4" pop-up waste

Add-ons:

- 2x angle valve 1/2"x3/8" (no nuts)
- 1x basin waste trap

Follow cleaning instructions and avoid using any harmful chemicals. Failure to do so voids the warranty.