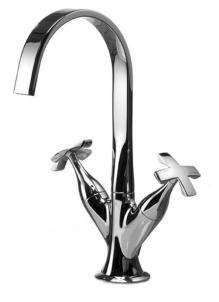

| Brand :                          | FRATTINI, Italy                                                    |
|----------------------------------|--------------------------------------------------------------------|
| Name :                           | Lucrezia 2-handle single hole basin mixer with 1-1/4" pop-up waste |
| Item Code :                      | 62064.00                                                           |
| Designer :                       | Frattini                                                           |
| Color / Finish :<br>Dimensions : | Chrome-plated<br>292.5 mm Height<br>128.5 mm Spout Projection      |

Product info:

• 2-handle single hole Basin mixer

• With 1-1/4" pop-up waste

Add-ons:

- 2x angle valve 1/2"x3/8" (no nuts)
- 1x basin waste trap

Follow cleaning instructions and avoid using any harmful chemicals. Failure to do so voids the warranty.