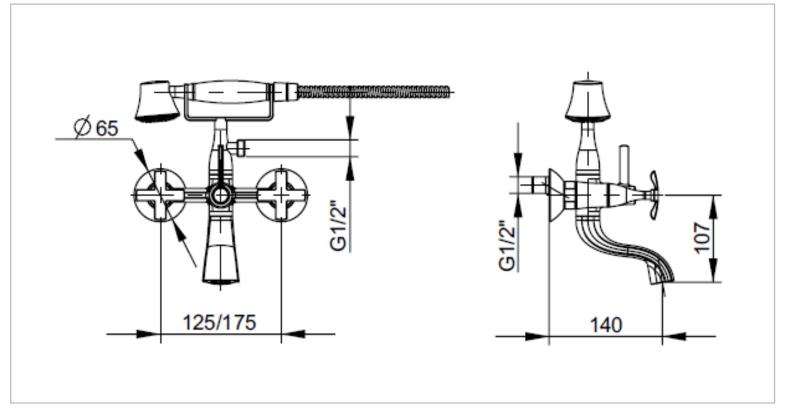

| Brand :                          | FRATTINI, Italy                             |
|----------------------------------|---------------------------------------------|
| Name :                           | Lucrezia Exposed 2-handle bath/shower mixer |
| Item Code :                      | 62002.00                                    |
| Designer :                       | Frattini                                    |
| Color / Finish :<br>Dimensions : | Chrome-plated<br>140 mm Spout Projection    |

Product info:

- Exposed 2-handles bath/shower mixer
- With hand shower set

Follow cleaning instructions and avoid using any harmful chemicals. Failure to do so voids the warranty.

All information is for reference only. Installation shall always be based on the specs provided with actual delivered items. For more info, visit **www.kuysen.com**