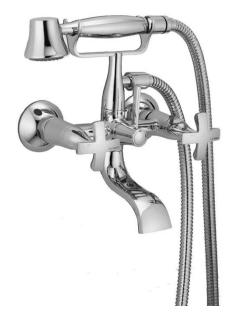

| Brand :                          | FRATTINI, Italy                             |
|----------------------------------|---------------------------------------------|
| Name :                           | Lucrezia Exposed 2-handle bath/shower mixer |
| Item Code :                      | 62002.00                                    |
| Designer :                       | Frattini                                    |
| Color / Finish :<br>Dimensions : | Chrome-plated<br>140 mm Spout Projection    |

Product info:

- Exposed 2-handles bath/shower mixer
- With hand shower set

Follow cleaning instructions and avoid using any harmful chemicals. Failure to do so voids the warranty.

All information is for reference only. Installation shall always be based on the specs provided with actual delivered items. For more info, visit **www.kuysen.com**