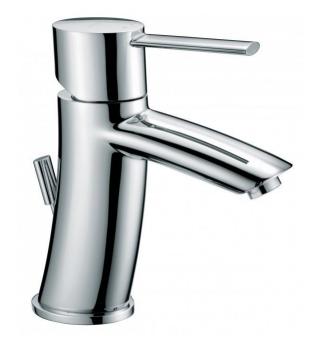

Brand: FRATTINI, Italy

Name : Modus Wall-mounted single lever basin

mixer

Item Code : 59054.00 Designer : Frattini

Color / Finish : Chrome-plated
Dimensions : 162.5 mm Height

156 mm Spout projection

## Product info:

- Single lever Basin mixer
- With pop-up waste 1 ¼"