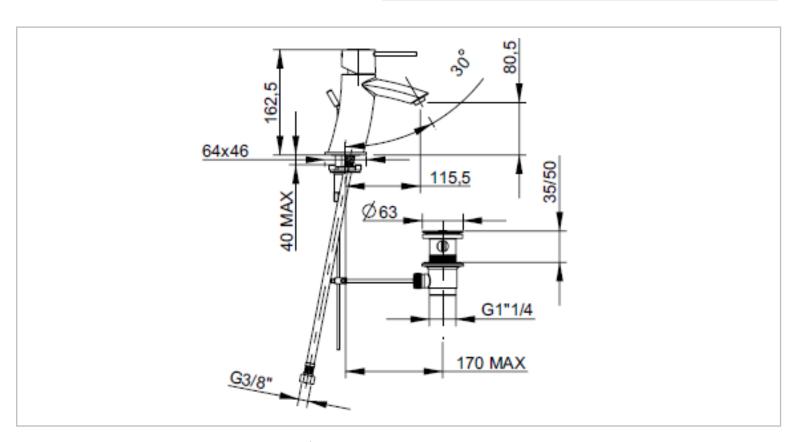

Brand: FRATTINI, Italy

Name : Modus Wall-mounted single lever basin

mixer

Item Code : 59054.00 Designer : Frattini

Color / Finish : Chrome-plated
Dimensions : 162.5 mm Height

156 mm Spout projection

## Product info:

- Single lever Basin mixer
- With pop-up waste 1 ¼"

## Add-ons:

- 2x angle valve 1/2"x3/8" (no nuts)
- 1x basin water trap

Follow cleaning instructions and avoid using any harmful chemicals. Failure to do so voids the warranty.

All information is for reference only. Installation shall always be based on the specs provided with actual delivered items. For more info, visit **www.kuysen.com**