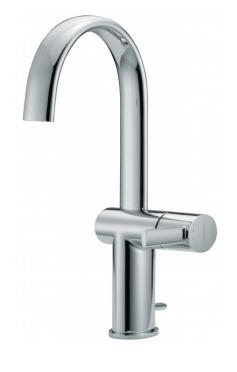

Brand: FRATTINI, Italy

Name : Brera Single lever high spout basin mixer

Item Code : 59052.00

Designer : Frattini

Color / Finish : Chrome-plated
Dimensions : 310.5 mm Height

148.5 mm Spout Projection

## Product info:

- Single lever high spout Basin mixer
- With pop-up waste 1¼"