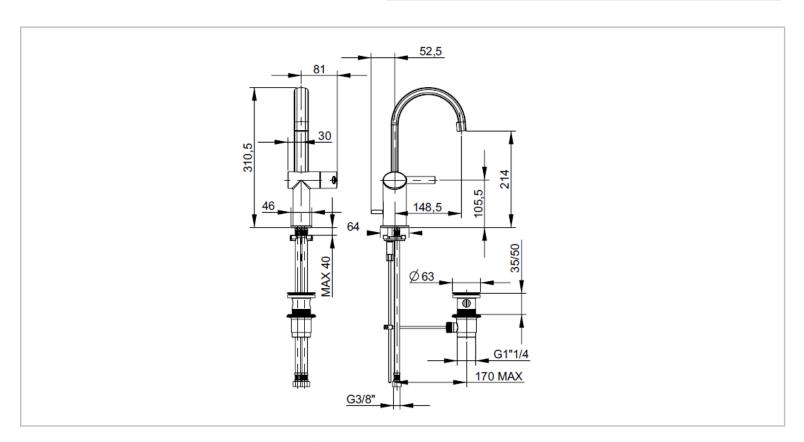

Brand: FRATTINI, Italy

Name : Brera Single lever high spout basin mixer

Item Code : 59052.00

Designer : Frattini

Color / Finish : Chrome-plated
Dimensions : 310.5 mm Height

148.5 mm Spout Projection

## Product info:

- Single lever high spout Basin mixer
- With pop-up waste 1¼"

## Add-ons:

- 2x angle valve 1/2"x3/8" (no nuts)
- 1x basin waste trap 1¼"

Follow cleaning instructions and avoid using any harmful chemicals. Failure to do so voids the warranty.

All information is for reference only. Installation shall always be based on the specs provided with actual delivered items. For more info, visit **www.kuysen.com**