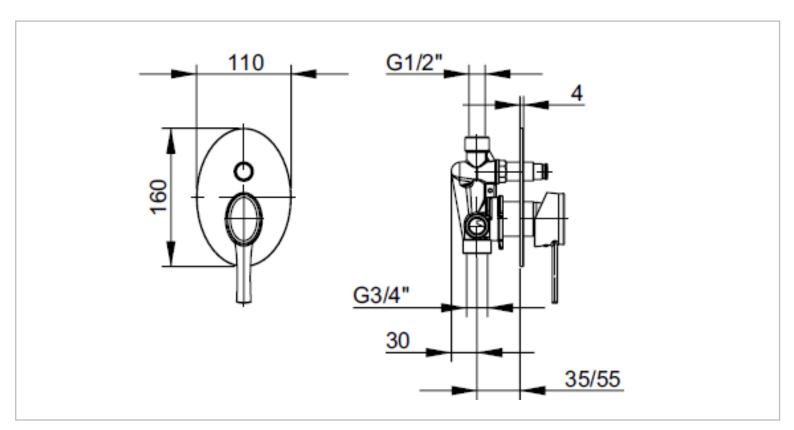

Brand: FRATTINI, Italy

Name : Delizia Built-in single lever bath/shower

mixer with automatic diverter

Item Code : 58010.00 Designer : Frattini

Color / Finish: Chrome-plated

Dimensions: (See data drawing below for dimensions)