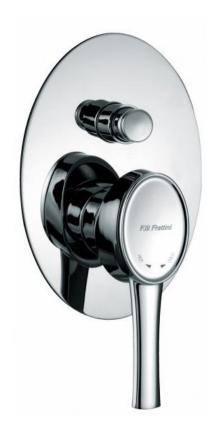

Brand: FRATTINI, Italy

Name : Delizia Built-in single lever bath/shower

mixer with automatic diverter

Item Code : 58010.00 Designer : Frattini

Color / Finish: Chrome-plated

Dimensions: (See data drawing below for dimensions)

## Product info:

- Built-in single lever bath/shower mixer
- With automatic diverter