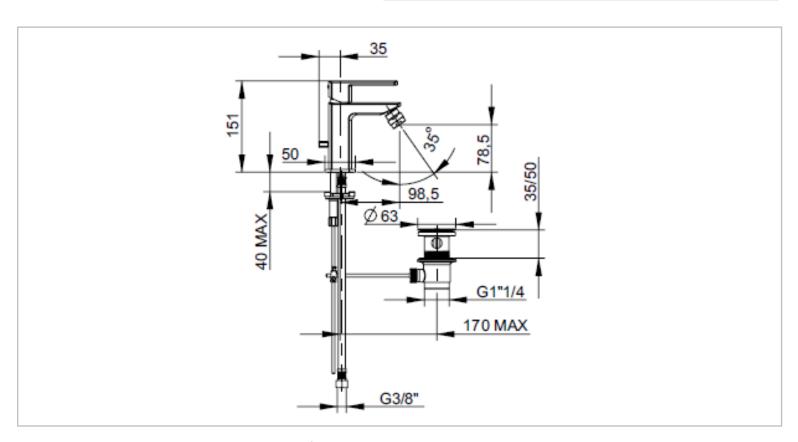

Brand: FRATTINI, Italy

Name: Modus Single lever bidet mixer with 1-

1/4" pop-up waste

Item Code : 52103.00 Designer : Frattini

Color / Finish : Chrome-plated Dimensions : 151 mm Height

98.5 mm Spout projection