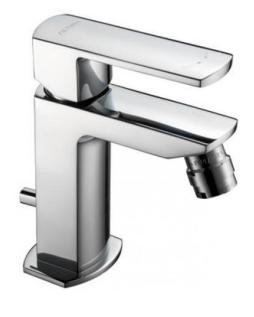

Brand: FRATTINI, Italy

Name: Modus Single lever bidet mixer with 1-

1/4" pop-up waste

Item Code : 52103.00 Designer : Frattini

Color / Finish : Chrome-plated Dimensions : 151 mm Height

98.5 mm Spout projection

## Product info:

- Single lever Bidet mixer
- With 1-1/4" popup waste