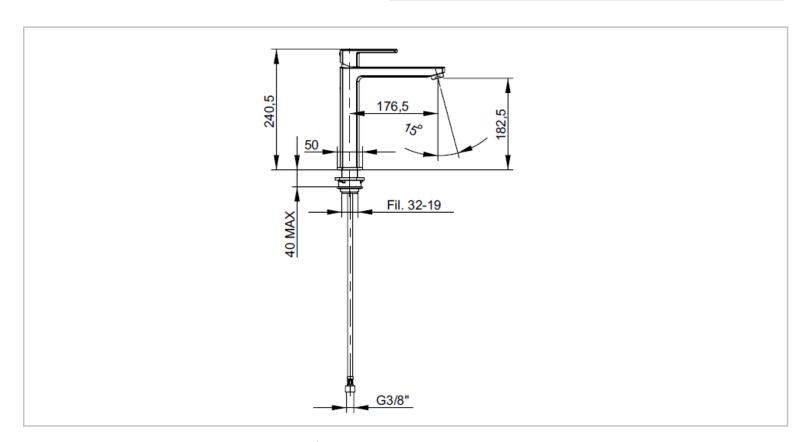

Name: Modus Single lever basin mixer for

washbowl w/o pop-up

Item Code : 52065.00

Designer : Frattini

Color / Finish : Chrome-plated
Dimensions : 240.5 mm Height

176.5 mm Spout Projection