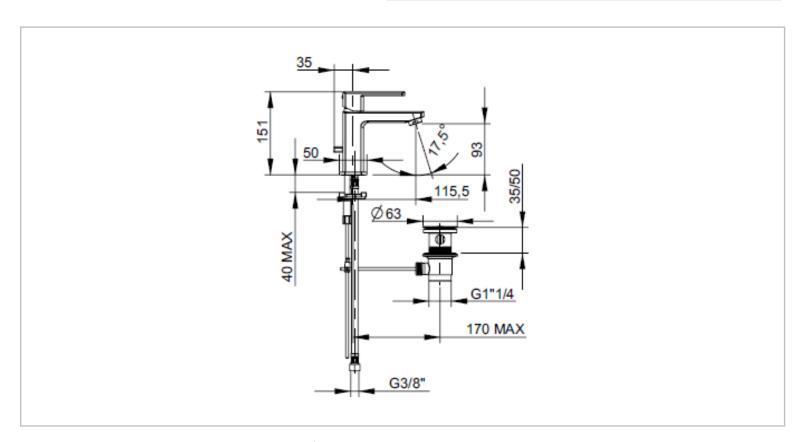

Name: Modus Single lever basin mixer with 1-

1/4" pop-up waste

Item Code : 52054.00 Designer : Frattini

Color / Finish : Chrome-plated Dimensions : 151 mm height

115.5mm spout projection