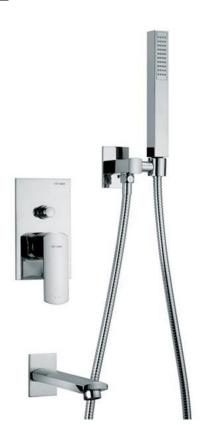

| Brand :                          | FRATTINI, Italy                                                               |
|----------------------------------|-------------------------------------------------------------------------------|
| Name :                           | Modus Built-in single lever bath/shower<br>mixer with hand shower set & spout |
| Item Code :                      | 52009.00                                                                      |
| Designer :                       | Frattini                                                                      |
| Color / Finish :<br>Dimensions : | Chrome-plated<br>169 mm spout projection                                      |

Product info:

- Built-in single lever bath/shower mixer
- With hand shower set & spout

Follow cleaning instructions and avoid using any harmful chemicals. Failure to do so voids the warranty.

All information is for reference only. Installation shall always be based on the specs provided with actual delivered items. For more info, visit **www.kuysen.com**