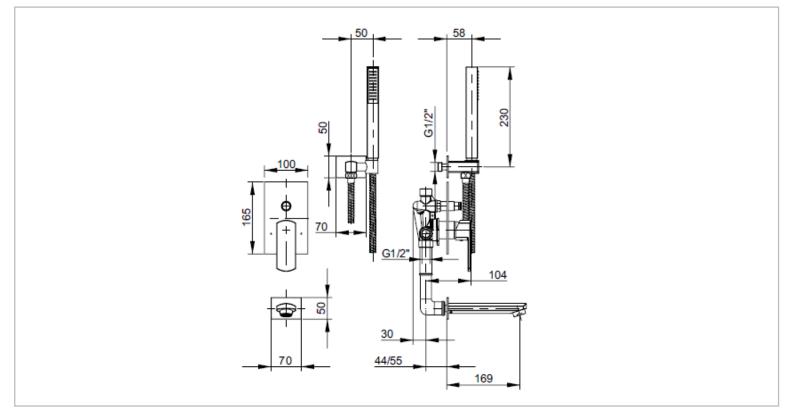

| Brand :                          | FRATTINI, Italy                                                               |
|----------------------------------|-------------------------------------------------------------------------------|
| Name :                           | Modus Built-in single lever bath/shower<br>mixer with hand shower set & spout |
| Item Code :                      | 52009.00                                                                      |
| Designer :                       | Frattini                                                                      |
| Color / Finish :<br>Dimensions : | Chrome-plated<br>169 mm spout projection                                      |

Product info:

- Built-in single lever bath/shower mixer
- With hand shower set & spout

Follow cleaning instructions and avoid using any harmful chemicals. Failure to do so voids the warranty.

All information is for reference only. Installation shall always be based on the specs provided with actual delivered items. For more info, visit **www.kuysen.com**