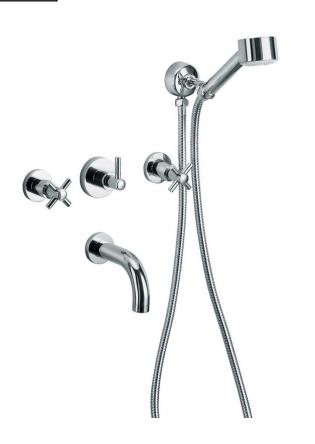

| Brand :          | FRATTINI, Italy                   |
|------------------|-----------------------------------|
| Name :           | Tesis Concealed Bath/Shower Mixer |
| Item Code :      | 51011.00                          |
| Designer :       | Frattini                          |
| Color / Finish : | Chrome-plated                     |
| Dimensions :     | 179 mm Spout Projection           |

Product info:

- Built-in 2-handle bath/shower mixer with diverter
- Bath spout and hand shower set

Follow cleaning instructions and avoid using any harmful chemicals. Failure to do so voids the warranty.