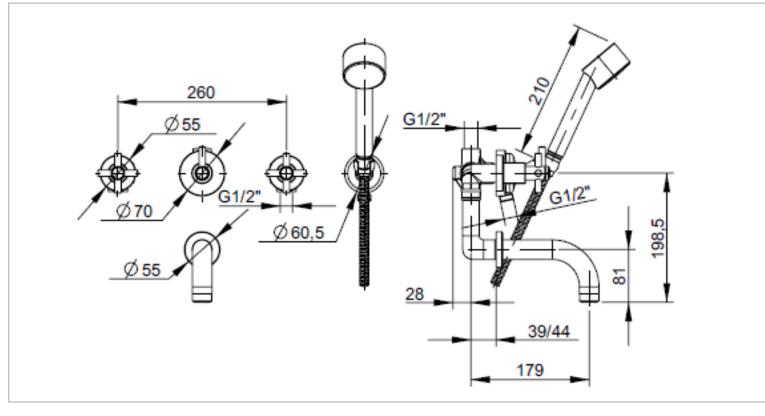

| Brand :          | FRATTINI, Italy                   |
|------------------|-----------------------------------|
| Name :           | Tesis Concealed Bath/Shower Mixer |
| Item Code :      | 51011.00                          |
| Designer :       | Frattini                          |
| Color / Finish : | Chrome-plated                     |
| Dimensions :     | 179 mm Spout Projection           |