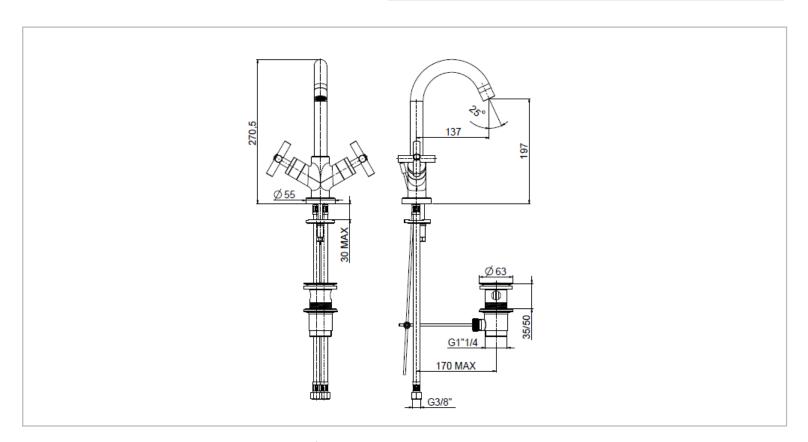

Brand: FRATTINI, Italy

Name : Pibigi Explorer 2-handle single hole basin

mixer with 1-1/4" pop-up waste

Item Code : 48064.00 Designer : Frattini

Color / Finish : Chrome-plated
Dimensions : 270.5 mm Height

137 mm Spout Projection

## Product info:

- 2-handle 1 hole Basin mixer
- With 1-1/4" pop-up waste

## Add-ons:

- 2x angle valve 1/2"x3/8" (no nuts)
- 1x waste-water trap

Follow cleaning instructions and avoid using any harmful chemicals. Failure to do so voids the warranty.

All information is for reference only. Installation shall always be based on the specs provided with actual delivered items. For more info, visit **www.kuysen.com**