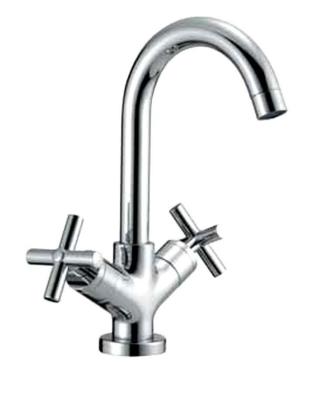

Brand: FRATTINI, Italy

Name : Pibigi Explorer 2-handle single hole basin

mixer with 1-1/4" pop-up waste

Item Code : 48064.00 Designer : Frattini

Color / Finish : Chrome-plated
Dimensions : 270.5 mm Height

137 mm Spout Projection

## Product info:

- 2-handle 1 hole Basin mixer
- With 1-1/4" pop-up waste