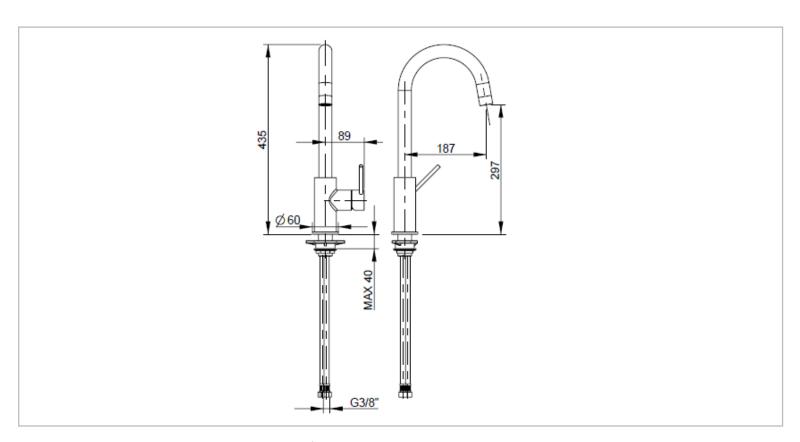

Name : Gingo Single Lever Sink Mixer with High

**C-swivel Spout** 

Item Code :45175.00Designer :FrattiniColor / Finish :Chrome

Dimensions: 435 mm height

187 mm spout projection