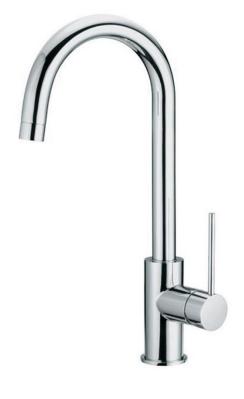

Name : Gingo Single Lever Sink Mixer with High

**C-swivel Spout** 

Item Code :45175.00Designer :FrattiniColor / Finish :Chrome

Dimensions: 435 mm height

187 mm spout projection

## Product info:

- Single lever sink mixer
- With High C-Swivel Spout
- Flow pressure: 1~5 bar (15~70 psi)