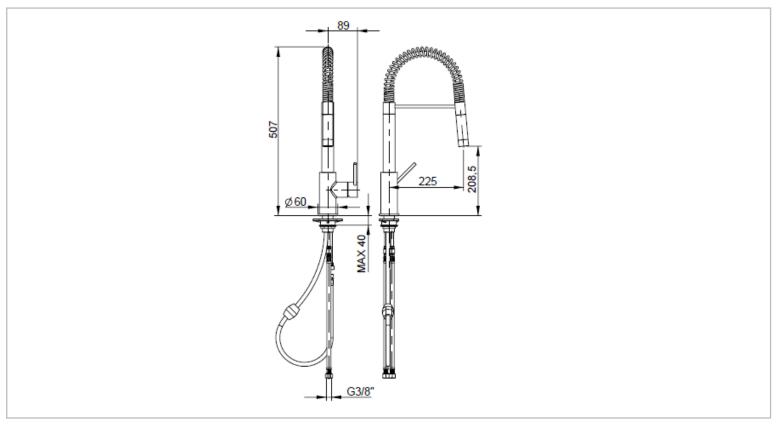

Name : Gingo Single Lever Semi-professional

Sink Mixer with Pull-out Spout

Item Code :45171.00Designer :FrattiniColor / Finish :Chrome

Dimensions: 507 mm height

225 mm spout projection