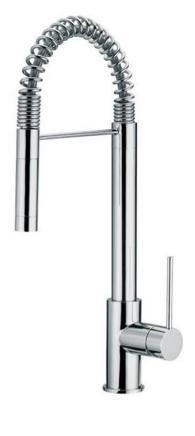

Name : Gingo Single Lever Semi-professional

Sink Mixer with Pull-out Spout

Item Code :45171.00Designer :FrattiniColor / Finish :Chrome

Dimensions: 507 mm height

225 mm spout projection

## Product info:

• Single Lever Semi-professional Sink Mixer

With Pull-out Spout

• Flow pressure: 1~5 bar (15~70 psi)