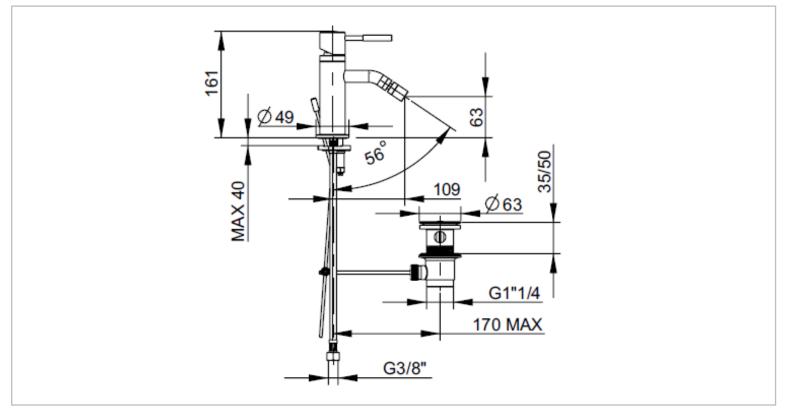

| Brand :                                                          | FRATTINI, Italy                        |
|------------------------------------------------------------------|----------------------------------------|
| Name :                                                           | Gingo Single lever bidet mixer with 1" |
| ltara Carla                                                      | pop-up waste                           |
| Item Code :                                                      | 45103.00                               |
| Designer :                                                       | Frattini                               |
| Color / Finish :                                                 | Chrome-plated                          |
| Dimensions :                                                     | 161 mm Height                          |
|                                                                  | 109 mm Spout Projection                |
| <ul><li>Product info:</li><li>Single lever Basin mixer</li></ul> |                                        |
| With 1" pop-up waste                                             |                                        |
| Add-ons:                                                         |                                        |
| <ul> <li>2x angle valve 1/2"x3/8" (no nuts)</li> </ul>           |                                        |
| 1x basin trap                                                    |                                        |