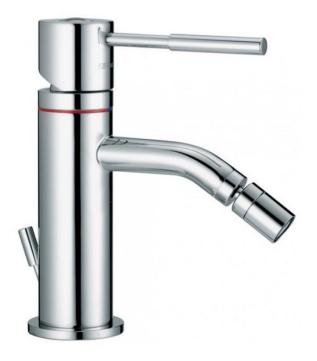

| Brand :                                                          | FRATTINI, Italy                        |
|------------------------------------------------------------------|----------------------------------------|
| Name :                                                           | Gingo Single lever bidet mixer with 1" |
| ltara Carla                                                      | pop-up waste                           |
| Item Code :                                                      | 45103.00                               |
| Designer :                                                       | Frattini                               |
| Color / Finish :                                                 | Chrome-plated                          |
| Dimensions :                                                     | 161 mm Height                          |
|                                                                  | 109 mm Spout Projection                |
| <ul><li>Product info:</li><li>Single lever Basin mixer</li></ul> |                                        |
| With 1" pop-up waste                                             |                                        |
| Add-ons:                                                         |                                        |
| <ul> <li>2x angle valve 1/2"x3/8" (no nuts)</li> </ul>           |                                        |
| 1x basin trap                                                    |                                        |