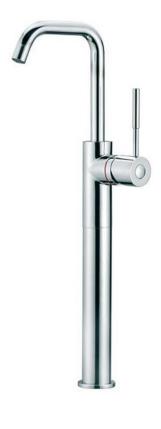

Name: Gingo Single Lever Basin Mixer with 1"

pop-up waste

Item Code : 45062.00 Designer : Frattini

Color / Finish : Chrome-plated Dimensions : 465 mm Height

133 mm Spout Projection

## Product info:

- Single lever basin mixer for washbowl
- Without pop-up waste