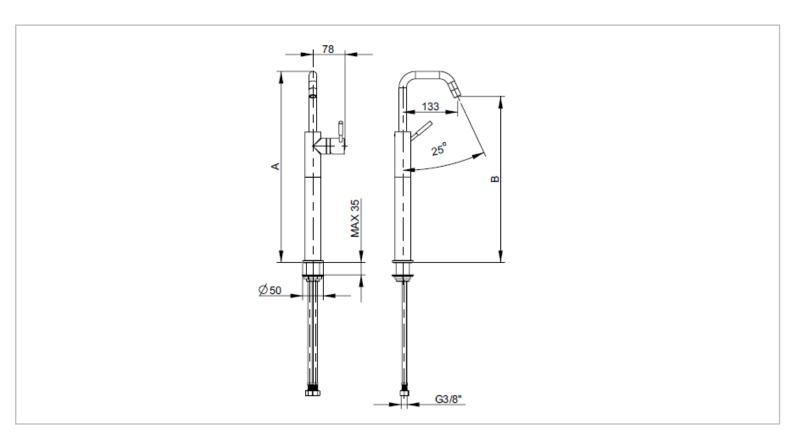

Name: Gingo Single Lever Basin Mixer with 1"

pop-up waste

Item Code : 45062.00 Designer : Frattini

Color / Finish : Chrome-plated Dimensions : 465 mm Height

133 mm Spout Projection