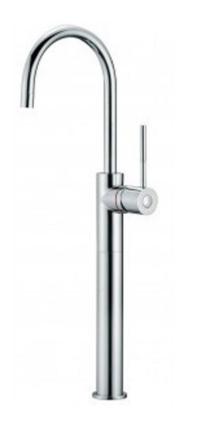

| Brand :          | FRATTINI, Italy                                                 |
|------------------|-----------------------------------------------------------------|
| Name :           | Gingo Single lever basin mixer for<br>washbowl w/o pop-up waste |
| Item Code :      | 45061.00                                                        |
| Designer :       | Frattini                                                        |
| Color / Finish : | Chrome-plated                                                   |
| Dimensions :     | 512.5 mm Height                                                 |
|                  | 155 mm Spout Projection                                         |
| Product info:    |                                                                 |

- Single lever basin mixer for washbowl
- Without pop-up waste