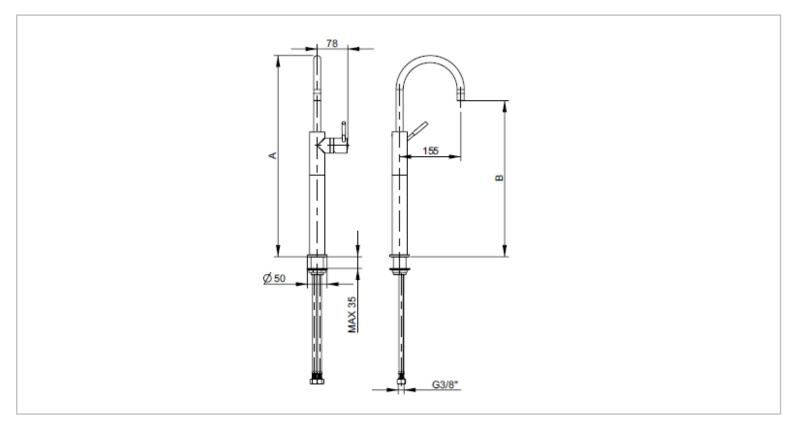

| Brand :          | FRATTINI, Italy                                                 |
|------------------|-----------------------------------------------------------------|
| Name :           | Gingo Single lever basin mixer for<br>washbowl w/o pop-up waste |
| Item Code :      | 45061.00                                                        |
| Designer :       | Frattini                                                        |
| Color / Finish : | Chrome-plated                                                   |
| Dimensions :     | 512.5 mm Height                                                 |
|                  | 155 mm Spout Projection                                         |
| Product info:    |                                                                 |