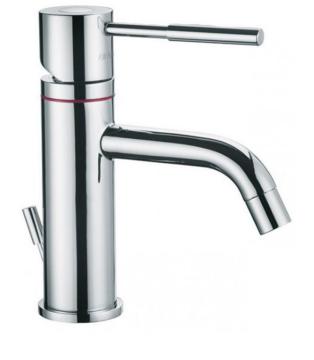

Brand: FRATTINI, Italy

Name: Gingo Single Lever Basin Mixer with 1"

pop-up waste

Item Code : 45054.00 Designer : Frattini

Color / Finish : Chrome-plated Dimensions : 161 mm Height

109.5 mm Spout Projection

## Product info:

- Single lever Basin mixer
- With 1" pop-up waste