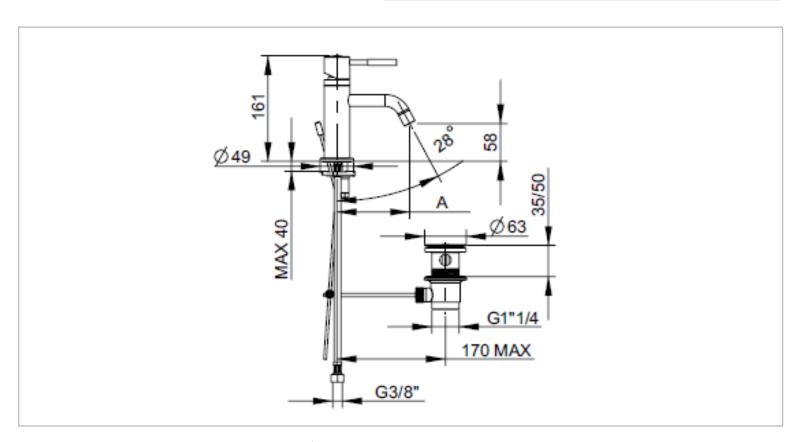

Brand: FRATTINI, Italy

Name: Gingo Single Lever Basin Mixer with 1"

pop-up waste

Item Code : 45054.00 Designer : Frattini

Color / Finish : Chrome-plated Dimensions : 161 mm Height

109.5 mm Spout Projection