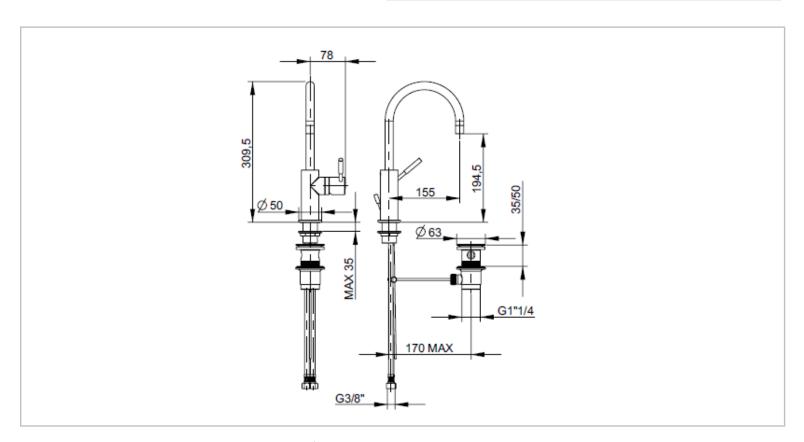

Brand: FRATTINI, Italy

Name : Gingo Single lever basin mixer with high

spout

Item Code : 45052.00 Designer : Frattini

Color / Finish : Chrome-plated Dimensions : 309 mm Height

155mm Spout projection