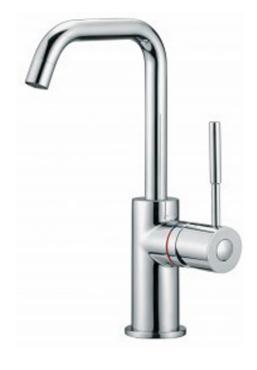

Brand: FRATTINI, Italy

Name : Gingo Single lever basin mixer with high

spout

Item Code : 45052.00 Designer : Frattini

Color / Finish : Chrome-plated Dimensions : 309 mm Height

155mm Spout projection